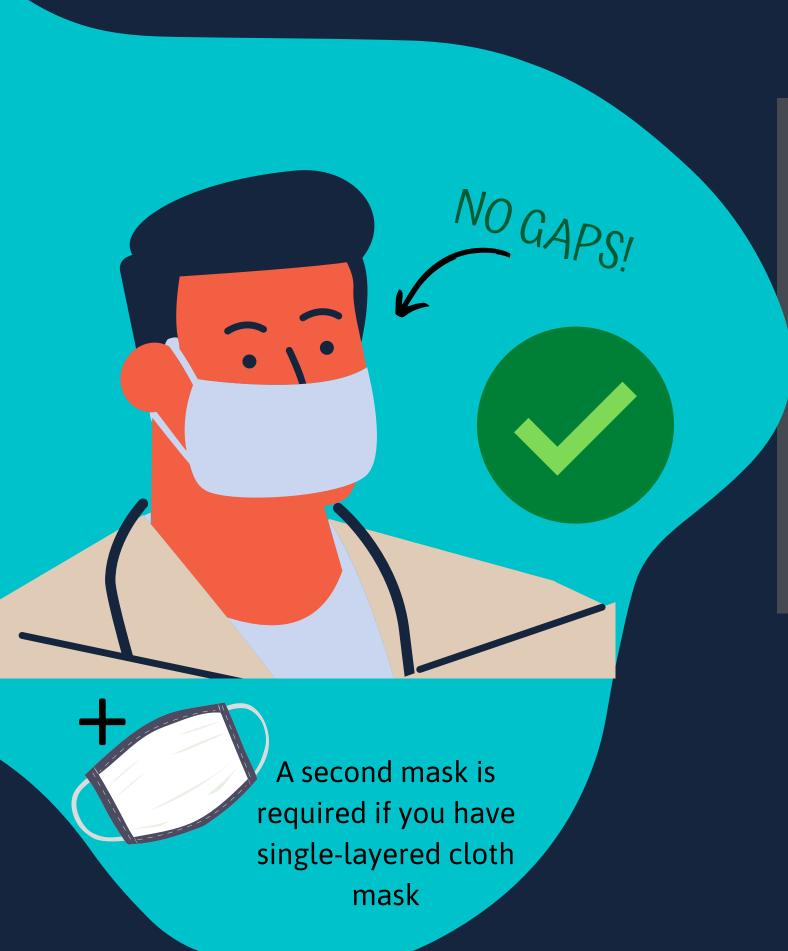

## IT'S SIMPLE

Face coverings are required in all public spaces at all times

Face coverings must fit snugly around your nose and mouth

All public health requirements will be strictly enforced.

We appreciate your cooperation!