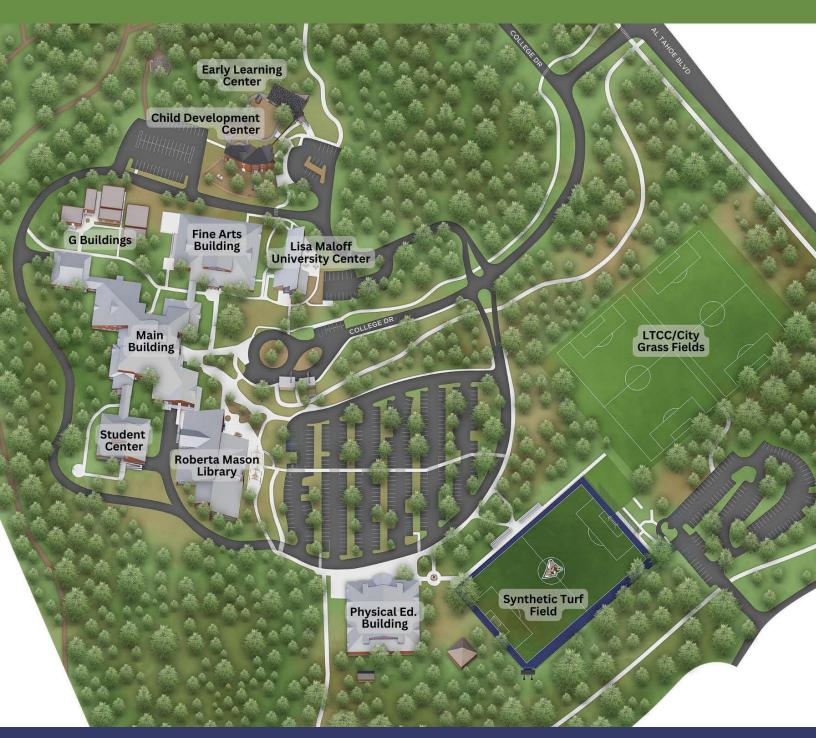

# Campus Map

# **Off-Campus Locations**

| Family Resource Center, Bijou Community School | 3501 Spruce Dr., SLT, CA      |
|------------------------------------------------|-------------------------------|
| Lake Tahoe Golf Course                         | 2500 Hwy. 50, SLT, CA         |
| STHS/SV201                                     | 1735 Lake Tahoe Blvd. SLT, CA |
| Barton                                         | 2170B South Ave., SLT, CA     |