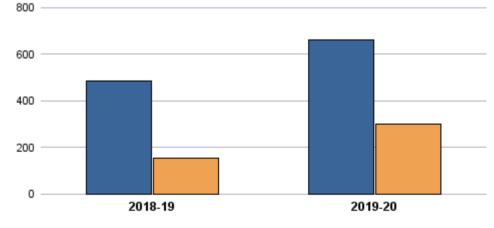

|                           | Total<br>Sections | F2F<br>Sections | Dist Ed<br>Sections | Total<br>FTES | F2F<br>FTES | Dist Ed<br>FTES | Total<br>Duplicated<br>Headcount | F2F<br>Duplicated<br>Headcount | Dist Ed<br>Duplicated<br>Headcount |
|---------------------------|-------------------|-----------------|---------------------|---------------|-------------|-----------------|----------------------------------|--------------------------------|------------------------------------|
| 2018-19                   | 988               | 723             | 265                 | 1,245.27      | 739.44      | 505.83          | 16,071                           | 10,324                         | 5,747                              |
| 2019-20                   | 923               | 636             | 287                 | 1,263.22      | 689.34      | 573.88          | 16,517                           | 10,069                         | 6,448                              |
| 1-Yr Chg (18-19 to 19-20) | -6.6%             | -12.0%          | 8.3%                | 1.4%          | -6.8%       | 13.5%           | 2.8%                             | -2.5%                          | 12.2%                              |
| 1-Yr Chg (18-19 to 19-20) | -6.6%             | -12.0%          | 8.3%                | 1.4%          | -6.8%       | 13.5%           | 2.8%                             | -2.5%                          | 12.2%                              |