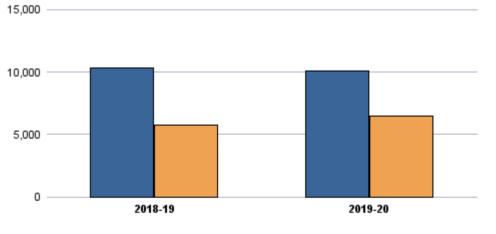

|                           | Total<br>Sections | F2F<br>Sections | Dist Ed<br>Sections | Total<br>FTES | F2F<br>FTES | Dist Ed<br>FTES | Total<br>Duplicated<br>Headcount | F2F<br>Duplicated<br>Headcount | Dist Ed<br>Duplicated<br>Headcount |
|---------------------------|-------------------|-----------------|---------------------|---------------|-------------|-----------------|----------------------------------|--------------------------------|------------------------------------|
| 2018-19                   | 988               | 723             | 265                 | 1,245.27      | 739.44      | 505.83          | 16,071                           | 10,324                         | 5,747                              |
| 2019-20                   | 923               | 636             | 287                 | 1,263.22      | 689.34      | 573.88          | 16,517                           | 10,069                         | 6,448                              |
| 1-Yr Chg (18-19 to 19-20) | -6.6%             | -12.0%          | 8.3%                | 1.4%          | -6.8%       | 13.5%           | 2.8%                             | -2.5%                          | 12.2%                              |
| 1-Yr Chg (18-19 to 19-20) | -6.6%             | -12.0%          | 8.3%                | 1.4%          | -6.8%       | 13.5%           | 2.8%                             | -2.5%                          | 12.2%                              |