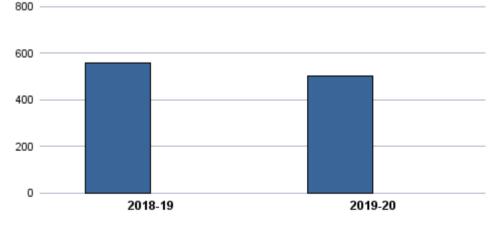

|                           | Total<br>Sections | F2F<br>Sections | Dist Ed<br>Sections | Total<br>FTES | F2F<br>FTES | Dist Ed<br>FTES | Total<br>Duplicated<br>Headcount | F2F<br>Duplicated<br>Headcount | Dist Ed<br>Duplicated<br>Headcount |
|---------------------------|-------------------|-----------------|---------------------|---------------|-------------|-----------------|----------------------------------|--------------------------------|------------------------------------|
| 2018-19                   | 988               | 723             | 265                 | 1,245.27      | 739.44      | 505.83          | 16,071                           | 10,324                         | 5,747                              |
| 2019-20                   | 923               | 636             | 287                 | 1,263.22      | 689.34      | 573.88          | 16,517                           | 10,069                         | 6,448                              |
| 1-Yr Chg (18-19 to 19-20) | -6.6%             | -12.0%          | 8.3%                | 1.4%          | -6.8%       | 13.5%           | 2.8%                             | -2.5%                          | 12.2%                              |
| 1-Yr Chg (18-19 to 19-20) | -6.6%             | -12.0%          | 8.3%                | 1.4%          | -6.8%       | 13.5%           | 2.8%                             | -2.5%                          | 12.2%                              |