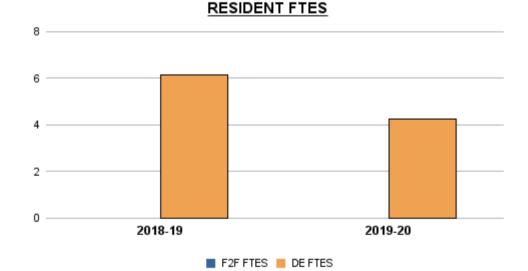

|                           | Total<br>Sections | F2F<br>Sections | Dist Ed<br>Sections | Total<br>FTES | F2F<br>FTES | Dist Ed<br>FTES | Total<br>Duplicated<br>Headcount | F2F<br>Duplicated<br>Headcount | Dist Ed<br>Duplicated<br>Headcount |
|---------------------------|-------------------|-----------------|---------------------|---------------|-------------|-----------------|----------------------------------|--------------------------------|------------------------------------|
| 2018-19                   | 19                | 5               | 14                  | 32.01         | 6.40        | 25.61           | 408                              | 85                             | 323                                |
| 2019-20                   | 16                | 4               | 12                  | 31.83         | 5.78        | 26.05           | 408                              | 78                             | 330                                |
| 1-Yr Chg (18-19 to 19-20) | -15.8%            | -20.0%          | -14.3%              | -0.6%         | -9.7%       | 1.7%            | 0.0%                             | -8.2%                          | 2.2%                               |
| 1-Yr Chg (18-19 to 19-20) | -15.8%            | -20.0%          | -14.3%              | -0.6%         | -9.7%       | 1.7%            | 0.0%                             | -8.2%                          | 2.2%                               |