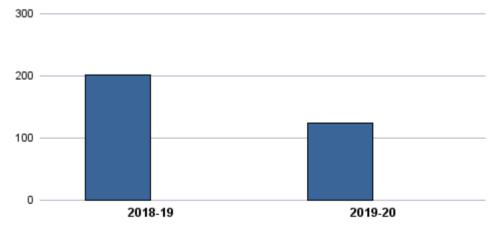

|                           | Total<br>Sections | F2F<br>Sections | Dist Ed<br>Sections | Total<br>FTES | F2F<br>FTES | Dist Ed<br>FTES | Total<br>Duplicated<br>Headcount | F2F<br>Duplicated<br>Headcount | Dist Ed<br>Duplicated<br>Headcount |
|---------------------------|-------------------|-----------------|---------------------|---------------|-------------|-----------------|----------------------------------|--------------------------------|------------------------------------|
| 2018-19                   | 988               | 723             | 265                 | 1,245.27      | 739.44      | 505.83          | 16,071                           | 10,324                         | 5,747                              |
| 2019-20                   | 923               | 636             | 287                 | 1,263.22      | 689.34      | 573.88          | 16,517                           | 10,069                         | 6,448                              |
| 1-Yr Chg (18-19 to 19-20) | -6.6%             | -12.0%          | 8.3%                | 1.4%          | -6.8%       | 13.5%           | 2.8%                             | -2.5%                          | 12.2%                              |
| 1-Yr Chg (18-19 to 19-20) | -6.6%             | -12.0%          | 8.3%                | 1.4%          | -6.8%       | 13.5%           | 2.8%                             | -2.5%                          | 12.2%                              |