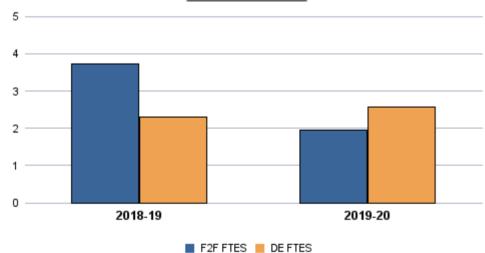

|                           | Total<br>Sections | F2F<br>Sections | Dist Ed<br>Sections | Total<br>FTES | F2F<br>FTES | Dist Ed<br>FTES | Total<br>Duplicated<br>Headcount | F2F<br>Duplicated<br>Headcount | Dist Ed<br>Duplicated<br>Headcount |
|---------------------------|-------------------|-----------------|---------------------|---------------|-------------|-----------------|----------------------------------|--------------------------------|------------------------------------|
| 2018-19                   | 19                | 5               | 14                  | 32.01         | 6.40        | 25.61           | 408                              | 85                             | 323                                |
| 2019-20                   | 16                | 4               | 12                  | 31.83         | 5.78        | 26.05           | 408                              | 78                             | 330                                |
| 1-Yr Chg (18-19 to 19-20) | -15.8%            | -20.0%          | -14.3%              | -0.6%         | -9.7%       | 1.7%            | 0.0%                             | -8.2%                          | 2.2%                               |
| 1-Yr Chg (18-19 to 19-20) | -15.8%            | -20.0%          | -14.3%              | -0.6%         | -9.7%       | 1.7%            | 0.0%                             | -8.2%                          | 2.2%                               |

F2F Dup Headcount DE Dup Headcount