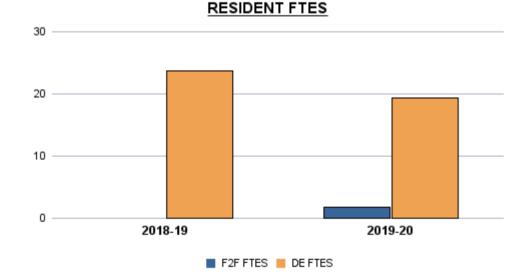

#### RESIDENT FTES

F2F Dup Headcount E DE Dup Headcount

|                           | Total<br>Sections | F2F<br>Sections | Dist Ed<br>Sections | Total<br>FTES | F2F<br>FTES | Dist Ed<br>FTES | Total<br>Duplicated<br>Headcount | F2F<br>Duplicated<br>Headcount | Dist Ed<br>Duplicated<br>Headcount |
|---------------------------|-------------------|-----------------|---------------------|---------------|-------------|-----------------|----------------------------------|--------------------------------|------------------------------------|
| 2018-19                   | 10                | 10              | 0                   | 28.02         | 28.02       | 0.00            | 151                              | 151                            | 0                                  |
| 2019-20                   | 14                | 14              | 0                   | 32.87         | 32.87       | 0.00            | 218                              | 218                            | 0                                  |
| 1-Yr Chg (18-19 to 19-20) | 40.0%             | 40.0%           |                     | 17.3%         | 17.3%       |                 | 44.4%                            | 44.4%                          |                                    |
| 1-Yr Chg (18-19 to 19-20) | 40.0%             | 40.0%           |                     | 17.3%         | 17.3%       |                 | 44.4%                            | 44.4%                          |                                    |