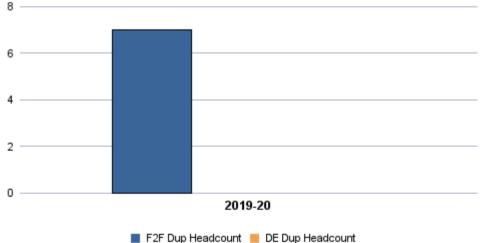

|                           | Total<br>Sections | F2F<br>Sections | Dist Ed<br>Sections | Total<br>FTES | F2F<br>FTES | Dist Ed<br>FTES | Total<br>Duplicated<br>Headcount | F2F<br>Duplicated<br>Headcount | Dist Ed<br>Duplicated<br>Headcount |
|---------------------------|-------------------|-----------------|---------------------|---------------|-------------|-----------------|----------------------------------|--------------------------------|------------------------------------|
| 2018-19                   | 19                | 5               | 14                  | 32.01         | 6.40        | 25.61           | 408                              | 85                             | 323                                |
| 2019-20                   | 16                | 4               | 12                  | 31.83         | 5.78        | 26.05           | 408                              | 78                             | 330                                |
| 1-Yr Chg (18-19 to 19-20) | -15.8%            | -20.0%          | -14.3%              | -0.6%         | -9.7%       | 1.7%            | 0.0%                             | -8.2%                          | 2.2%                               |
| 1-Yr Chg (18-19 to 19-20) | -15.8%            | -20.0%          | -14.3%              | -0.6%         | -9.7%       | 1.7%            | 0.0%                             | -8.2%                          | 2.2%                               |

F2F Dup Headcount DE Dup Headcount