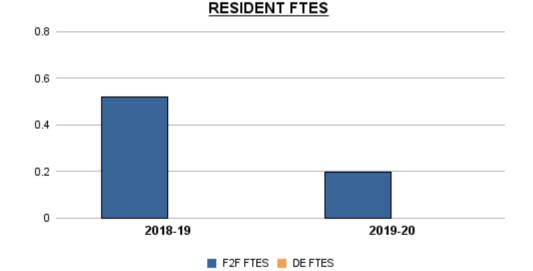

|                           | Total<br>Sections | F2F<br>Sections | Dist Ed<br>Sections | Total<br>FTES | F2F<br>FTES | Dist Ed<br>FTES | Total<br>Duplicated<br>Headcount | F2F<br>Duplicated<br>Headcount | Dist Ed<br>Duplicated<br>Headcount |
|---------------------------|-------------------|-----------------|---------------------|---------------|-------------|-----------------|----------------------------------|--------------------------------|------------------------------------|
| 2018-19                   | 19                | 5               | 14                  | 32.01         | 6.40        | 25.61           | 408                              | 85                             | 323                                |
| 2019-20                   | 16                | 4               | 12                  | 31.83         | 5.78        | 26.05           | 408                              | 78                             | 330                                |
| 1-Yr Chg (18-19 to 19-20) | -15.8%            | -20.0%          | -14.3%              | -0.6%         | -9.7%       | 1.7%            | 0.0%                             | -8.2%                          | 2.2%                               |
| 1-Yr Chg (18-19 to 19-20) | -15.8%            | -20.0%          | -14.3%              | -0.6%         | -9.7%       | 1.7%            | 0.0%                             | -8.2%                          | 2.2%                               |