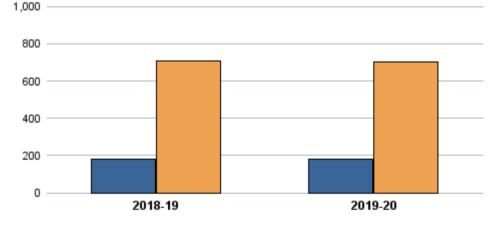

|                           | Total<br>Sections | F2F<br>Sections | Dist Ed<br>Sections | Total<br>FTES | F2F<br>FTES | Dist Ed<br>FTES | Total<br>Duplicated<br>Headcount | F2F<br>Duplicated<br>Headcount | Dist Ed<br>Duplicated<br>Headcount |
|---------------------------|-------------------|-----------------|---------------------|---------------|-------------|-----------------|----------------------------------|--------------------------------|------------------------------------|
| 2018-19                   | 988               | 723             | 265                 | 1,245.27      | 739.44      | 505.83          | 16,071                           | 10,324                         | 5,747                              |
| 2019-20                   | 923               | 636             | 287                 | 1,263.22      | 689.34      | 573.88          | 16,517                           | 10,069                         | 6,448                              |
| 1-Yr Chg (18-19 to 19-20) | -6.6%             | -12.0%          | 8.3%                | 1.4%          | -6.8%       | 13.5%           | 2.8%                             | -2.5%                          | 12.2%                              |
| 1-Yr Chg (18-19 to 19-20) | -6.6%             | -12.0%          | 8.3%                | 1.4%          | -6.8%       | 13.5%           | 2.8%                             | -2.5%                          | 12.2%                              |

#### DUPLICATED HEADCOUNT