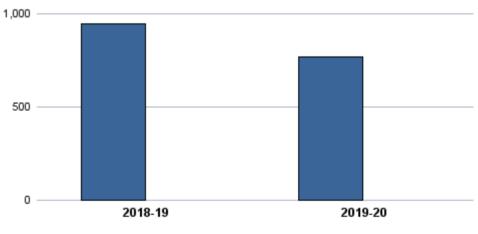

|                           | Total<br>Sections | F2F<br>Sections | Dist Ed<br>Sections | Total<br>FTES | F2F<br>FTES | Dist Ed<br>FTES | Total<br>Duplicated<br>Headcount | F2F<br>Duplicated<br>Headcount | Dist Ed<br>Duplicated<br>Headcount |
|---------------------------|-------------------|-----------------|---------------------|---------------|-------------|-----------------|----------------------------------|--------------------------------|------------------------------------|
| 2018-19                   | 19                | 5               | 14                  | 32.01         | 6.40        | 25.61           | 408                              | 85                             | 323                                |
| 2019-20                   | 16                | 4               | 12                  | 31.83         | 5.78        | 26.05           | 408                              | 78                             | 330                                |
| 1-Yr Chg (18-19 to 19-20) | -15.8%            | -20.0%          | -14.3%              | -0.6%         | -9.7%       | 1.7%            | 0.0%                             | -8.2%                          | 2.2%                               |
| 1-Yr Chg (18-19 to 19-20) | -15.8%            | -20.0%          | -14.3%              | -0.6%         | -9.7%       | 1.7%            | 0.0%                             | -8.2%                          | 2.2%                               |