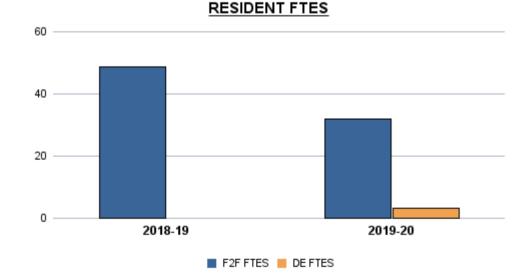

|                           | Total<br>Sections | F2F<br>Sections | Dist Ed<br>Sections | Total<br>FTES | F2F<br>FTES | Dist Ed<br>FTES | Total<br>Duplicated<br>Headcount | F2F<br>Duplicated<br>Headcount | Dist Ed<br>Duplicated<br>Headcount |
|---------------------------|-------------------|-----------------|---------------------|---------------|-------------|-----------------|----------------------------------|--------------------------------|------------------------------------|
| 2018-19                   | 19                | 5               | 14                  | 32.01         | 6.40        | 25.61           | 408                              | 85                             | 323                                |
| 2019-20                   | 16                | 4               | 12                  | 31.83         | 5.78        | 26.05           | 408                              | 78                             | 330                                |
| 1-Yr Chg (18-19 to 19-20) | -15.8%            | -20.0%          | -14.3%              | -0.6%         | -9.7%       | 1.7%            | 0.0%                             | -8.2%                          | 2.2%                               |
| 1-Yr Chg (18-19 to 19-20) | -15.8%            | -20.0%          | -14.3%              | -0.6%         | -9.7%       | 1.7%            | 0.0%                             | -8.2%                          | 2.2%                               |