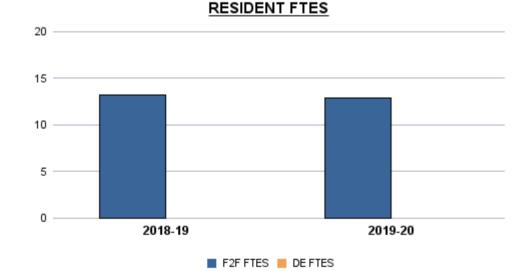

|                           | Total<br>Sections | F2F<br>Sections | Dist Ed<br>Sections | Total<br>FTES | F2F<br>FTES | Dist Ed<br>FTES | Total<br>Duplicated<br>Headcount | F2F<br>Duplicated<br>Headcount | Dist Ed<br>Duplicated<br>Headcount |
|---------------------------|-------------------|-----------------|---------------------|---------------|-------------|-----------------|----------------------------------|--------------------------------|------------------------------------|
| 2018-19                   | 5                 | 5               | 0                   | 3.69          | 3.69        | 0.00            | 40                               | 40                             | 0                                  |
| 2019-20                   | 2                 | 2               | 0                   | 1.71          | 1.71        | 0.00            | 15                               | 15                             | 0                                  |
| 1-Yr Chg (18-19 to 19-20) | -60.0%            | -60.0%          |                     | -53.8%        | -53.8%      |                 | -62.5%                           | -62.5%                         |                                    |
| 1-Yr Chg (18-19 to 19-20) | -60.0%            | -60.0%          |                     | -53.8%        | -53.8%      |                 | -62.5%                           | -62.5%                         |                                    |