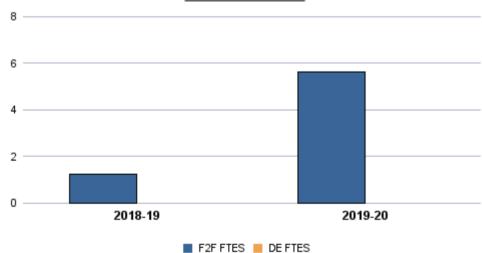

|                           | Total<br>Sections | F2F<br>Sections | Dist Ed<br>Sections | Total<br>FTES | F2F<br>FTES | Dist Ed<br>FTES | Total<br>Duplicated<br>Headcount | F2F<br>Duplicated<br>Headcount | Dist Ed<br>Duplicated<br>Headcount |
|---------------------------|-------------------|-----------------|---------------------|---------------|-------------|-----------------|----------------------------------|--------------------------------|------------------------------------|
| 2018-19                   | 19                | 5               | 14                  | 32.01         | 6.40        | 25.61           | 408                              | 85                             | 323                                |
| 2019-20                   | 16                | 4               | 12                  | 31.83         | 5.78        | 26.05           | 408                              | 78                             | 330                                |
| 1-Yr Chg (18-19 to 19-20) | -15.8%            | -20.0%          | -14.3%              | -0.6%         | -9.7%       | 1.7%            | 0.0%                             | -8.2%                          | 2.2%                               |
| 1-Yr Chg (18-19 to 19-20) | -15.8%            | -20.0%          | -14.3%              | -0.6%         | -9.7%       | 1.7%            | 0.0%                             | -8.2%                          | 2.2%                               |