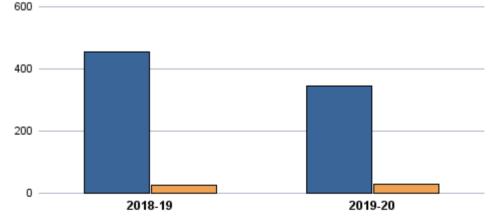

|                           | Total<br>Sections | F2F<br>Sections | Dist Ed<br>Sections | Total<br>FTES | F2F<br>FTES | Dist Ed<br>FTES | Total<br>Duplicated<br>Headcount | F2F<br>Duplicated<br>Headcount | Dist Ed<br>Duplicated<br>Headcount |
|---------------------------|-------------------|-----------------|---------------------|---------------|-------------|-----------------|----------------------------------|--------------------------------|------------------------------------|
| 2018-19                   | 55                | 55              | 0                   | 48.69         | 48.69       | 0.00            | 425                              | 425                            | 0                                  |
| 2019-20                   | 40                | 38              | 2                   | 34.93         | 31.72       | 3.20            | 309                              | 273                            | 36                                 |
| 1-Yr Chg (18-19 to 19-20) | -27.3%            | -30.9%          |                     | -28.3%        | -34.8%      |                 | -27.3%                           | -35.8%                         |                                    |
| 1-Yr Chg (18-19 to 19-20) | -27.3%            | -30.9%          |                     | -28.3%        | -34.8%      |                 | -27.3%                           | -35.8%                         |                                    |