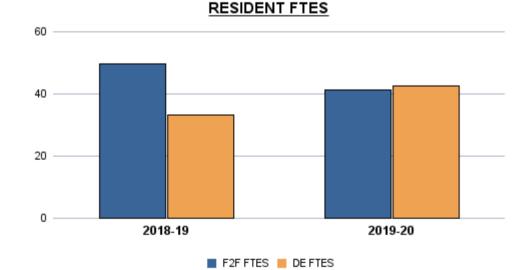

|                           | Total<br>Sections | F2F<br>Sections | Dist Ed<br>Sections | Total<br>FTES | F2F<br>FTES | Dist Ed<br>FTES | Total<br>Duplicated<br>Headcount | F2F<br>Duplicated<br>Headcount | Dist Ed<br>Duplicated<br>Headcount |
|---------------------------|-------------------|-----------------|---------------------|---------------|-------------|-----------------|----------------------------------|--------------------------------|------------------------------------|
| 2018-19                   | 19                | 5               | 14                  | 32.01         | 6.40        | 25.61           | 408                              | 85                             | 323                                |
| 2019-20                   | 16                | 4               | 12                  | 31.83         | 5.78        | 26.05           | 408                              | 78                             | 330                                |
| 1-Yr Chg (18-19 to 19-20) | -15.8%            | -20.0%          | -14.3%              | -0.6%         | -9.7%       | 1.7%            | 0.0%                             | -8.2%                          | 2.2%                               |
| 1-Yr Chg (18-19 to 19-20) | -15.8%            | -20.0%          | -14.3%              | -0.6%         | -9.7%       | 1.7%            | 0.0%                             | -8.2%                          | 2.2%                               |