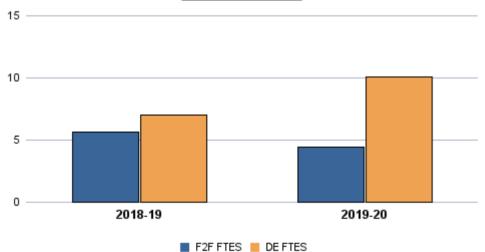

|                           | Total<br>Sections | F2F<br>Sections | Dist Ed<br>Sections | Total<br>FTES | F2F<br>FTES | Dist Ed<br>FTES | Total<br>Duplicated<br>Headcount | F2F<br>Duplicated<br>Headcount | Dist Ed<br>Duplicated<br>Headcount |
|---------------------------|-------------------|-----------------|---------------------|---------------|-------------|-----------------|----------------------------------|--------------------------------|------------------------------------|
| 2018-19                   | 988               | 723             | 265                 | 1,245.27      | 739.44      | 505.83          | 16,071                           | 10,324                         | 5,747                              |
| 2019-20                   | 923               | 636             | 287                 | 1,263.22      | 689.34      | 573.88          | 16,517                           | 10,069                         | 6,448                              |
| 1-Yr Chg (18-19 to 19-20) | -6.6%             | -12.0%          | 8.3%                | 1.4%          | -6.8%       | 13.5%           | 2.8%                             | -2.5%                          | 12.2%                              |
| 1-Yr Chg (18-19 to 19-20) | -6.6%             | -12.0%          | 8.3%                | 1.4%          | -6.8%       | 13.5%           | 2.8%                             | -2.5%                          | 12.2%                              |

#### RESIDENT FTES

DUPLICATED HEADCOUNT

F2F FTES 📕 DE FTES

F2F Dup Headcount DE Dup Headcount