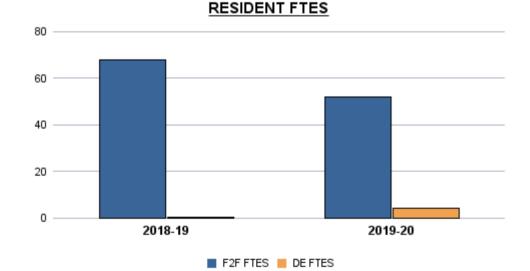

|                           | Total<br>Sections | F2F<br>Sections | Dist Ed<br>Sections | Total<br>FTES | F2F<br>FTES | Dist Ed<br>FTES | Total<br>Duplicated<br>Headcount | F2F<br>Duplicated<br>Headcount | Dist Ed<br>Duplicated<br>Headcount |
|---------------------------|-------------------|-----------------|---------------------|---------------|-------------|-----------------|----------------------------------|--------------------------------|------------------------------------|
| 2018-19                   | 39                | 38              | 1                   | 68.08         | 67.76       | 0.32            | 480                              | 455                            | 25                                 |
| 2019-20                   | 31                | 30              | 1                   | 56.36         | 52.16       | 4.20            | 372                              | 343                            | 29                                 |
| 1-Yr Chg (18-19 to 19-20) | -20.5%            | -21.1%          | 0.0%                | -17.2%        | -23.0%      | 1,212.9%        | -22.5%                           | -24.6%                         | 16.0%                              |
| 1-Yr Chg (18-19 to 19-20) | -20.5%            | -21.1%          | 0.0%                | -17.2%        | -23.0%      | 1,212.9%        | -22.5%                           | -24.6%                         | 16.0%                              |