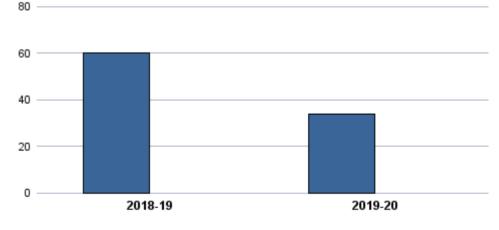

|                           | Total<br>Sections | F2F<br>Sections | Dist Ed<br>Sections | Total<br>FTES | F2F<br>FTES | Dist Ed<br>FTES | Total<br>Duplicated<br>Headcount | F2F<br>Duplicated<br>Headcount | Dist Ed<br>Duplicated<br>Headcount |
|---------------------------|-------------------|-----------------|---------------------|---------------|-------------|-----------------|----------------------------------|--------------------------------|------------------------------------|
| 2018-19                   | 55                | 55              | 0                   | 48.69         | 48.69       | 0.00            | 425                              | 425                            | 0                                  |
| 2019-20                   | 40                | 38              | 2                   | 34.93         | 31.72       | 3.20            | 309                              | 273                            | 36                                 |
| 1-Yr Chg (18-19 to 19-20) | -27.3%            | -30.9%          |                     | -28.3%        | -34.8%      |                 | -27.3%                           | -35.8%                         |                                    |
| 1-Yr Chg (18-19 to 19-20) | -27.3%            | -30.9%          |                     | -28.3%        | -34.8%      |                 | -27.3%                           | -35.8%                         |                                    |

#### DUPLICATED HEADCOUNT

F2F Dup Headcount E DE Dup Headcount