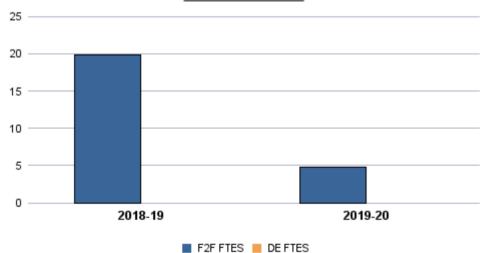

|                           | Total<br>Sections | F2F<br>Sections | Dist Ed<br>Sections | Total<br>FTES | F2F<br>FTES | Dist Ed<br>FTES | Total<br>Duplicated<br>Headcount | F2F<br>Duplicated<br>Headcount | Dist Ed<br>Duplicated<br>Headcount |
|---------------------------|-------------------|-----------------|---------------------|---------------|-------------|-----------------|----------------------------------|--------------------------------|------------------------------------|
| 2018-19                   | 19                | 5               | 14                  | 32.01         | 6.40        | 25.61           | 408                              | 85                             | 323                                |
| 2019-20                   | 16                | 4               | 12                  | 31.83         | 5.78        | 26.05           | 408                              | 78                             | 330                                |
| 1-Yr Chg (18-19 to 19-20) | -15.8%            | -20.0%          | -14.3%              | -0.6%         | -9.7%       | 1.7%            | 0.0%                             | -8.2%                          | 2.2%                               |
| 1-Yr Chg (18-19 to 19-20) | -15.8%            | -20.0%          | -14.3%              | -0.6%         | -9.7%       | 1.7%            | 0.0%                             | -8.2%                          | 2.2%                               |