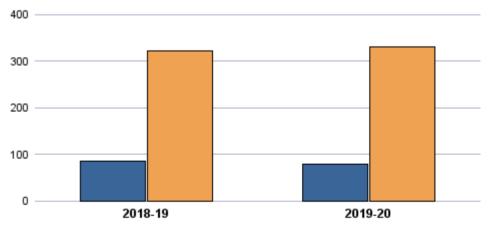

|                           | Total<br>Sections | F2F<br>Sections | Dist Ed<br>Sections | Total<br>FTES | F2F<br>FTES | Dist Ed<br>FTES | Total<br>Duplicated<br>Headcount | F2F<br>Duplicated<br>Headcount | Dist Ed<br>Duplicated<br>Headcount |
|---------------------------|-------------------|-----------------|---------------------|---------------|-------------|-----------------|----------------------------------|--------------------------------|------------------------------------|
| 2018-19                   | 988               | 723             | 265                 | 1,245.27      | 739.44      | 505.83          | 16,071                           | 10,324                         | 5,747                              |
| 2019-20                   | 923               | 636             | 287                 | 1,263.22      | 689.34      | 573.88          | 16,517                           | 10,069                         | 6,448                              |
| 1-Yr Chg (18-19 to 19-20) | -6.6%             | -12.0%          | 8.3%                | 1.4%          | -6.8%       | 13.5%           | 2.8%                             | -2.5%                          | 12.2%                              |
| 1-Yr Chg (18-19 to 19-20) | -6.6%             | -12.0%          | 8.3%                | 1.4%          | -6.8%       | 13.5%           | 2.8%                             | -2.5%                          | 12.2%                              |