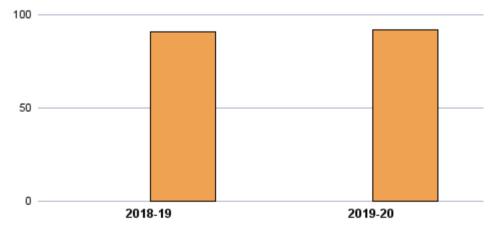

|                           | Total<br>Sections | F2F<br>Sections | Dist Ed<br>Sections | Total<br>FTES | F2F<br>FTES | Dist Ed<br>FTES | Total<br>Duplicated<br>Headcount | F2F<br>Duplicated<br>Headcount | Dist Ed<br>Duplicated<br>Headcount |
|---------------------------|-------------------|-----------------|---------------------|---------------|-------------|-----------------|----------------------------------|--------------------------------|------------------------------------|
| 2018-19                   | 19                | 5               | 14                  | 32.01         | 6.40        | 25.61           | 408                              | 85                             | 323                                |
| 2019-20                   | 16                | 4               | 12                  | 31.83         | 5.78        | 26.05           | 408                              | 78                             | 330                                |
| 1-Yr Chg (18-19 to 19-20) | -15.8%            | -20.0%          | -14.3%              | -0.6%         | -9.7%       | 1.7%            | 0.0%                             | -8.2%                          | 2.2%                               |
| 1-Yr Chg (18-19 to 19-20) | -15.8%            | -20.0%          | -14.3%              | -0.6%         | -9.7%       | 1.7%            | 0.0%                             | -8.2%                          | 2.2%                               |

F2F Dup Headcount DE Dup Headcount