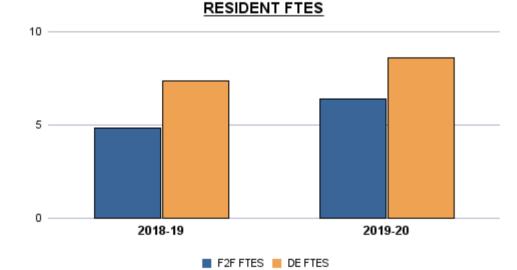

|                           | Total<br>Sections | F2F<br>Sections | Dist Ed<br>Sections | Total<br>FTES | F2F<br>FTES | Dist Ed<br>FTES | Total<br>Duplicated<br>Headcount | F2F<br>Duplicated<br>Headcount | Dist Ed<br>Duplicated<br>Headcount |
|---------------------------|-------------------|-----------------|---------------------|---------------|-------------|-----------------|----------------------------------|--------------------------------|------------------------------------|
| 2018-19                   | 19                | 5               | 14                  | 32.01         | 6.40        | 25.61           | 408                              | 85                             | 323                                |
| 2019-20                   | 16                | 4               | 12                  | 31.83         | 5.78        | 26.05           | 408                              | 78                             | 330                                |
| 1-Yr Chg (18-19 to 19-20) | -15.8%            | -20.0%          | -14.3%              | -0.6%         | -9.7%       | 1.7%            | 0.0%                             | -8.2%                          | 2.2%                               |
| 1-Yr Chg (18-19 to 19-20) | -15.8%            | -20.0%          | -14.3%              | -0.6%         | -9.7%       | 1.7%            | 0.0%                             | -8.2%                          | 2.2%                               |

#### RESIDENT FTES

F2F Dup Headcount E DE Dup Headcount