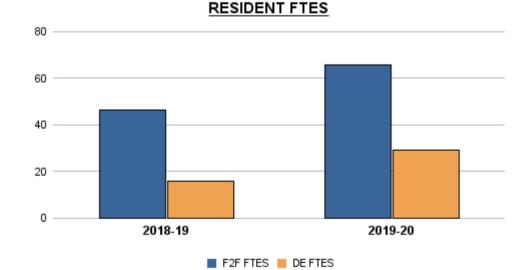

|                           | Total<br>Sections | F2F<br>Sections | Dist Ed<br>Sections | Total<br>FTES | F2F<br>FTES | Dist Ed<br>FTES | Total<br>Duplicated<br>Headcount | F2F<br>Duplicated<br>Headcount | Dist Ed<br>Duplicated<br>Headcount |
|---------------------------|-------------------|-----------------|---------------------|---------------|-------------|-----------------|----------------------------------|--------------------------------|------------------------------------|
| 2018-19                   | 55                | 55              | 0                   | 48.69         | 48.69       | 0.00            | 425                              | 425                            | 0                                  |
| 2019-20                   | 40                | 38              | 2                   | 34.93         | 31.72       | 3.20            | 309                              | 273                            | 36                                 |
| 1-Yr Chg (18-19 to 19-20) | -27.3%            | -30.9%          |                     | -28.3%        | -34.8%      |                 | -27.3%                           | -35.8%                         |                                    |
| 1-Yr Chg (18-19 to 19-20) | -27.3%            | -30.9%          |                     | -28.3%        | -34.8%      |                 | -27.3%                           | -35.8%                         |                                    |