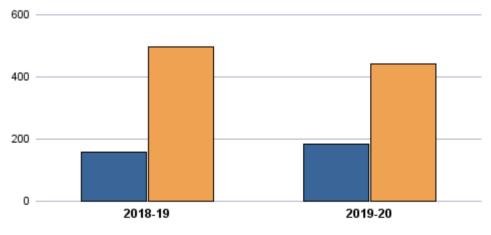

|                           | Total<br>Sections | F2F<br>Sections | Dist Ed<br>Sections | Total<br>FTES | F2F<br>FTES | Dist Ed<br>FTES | Total<br>Duplicated<br>Headcount | F2F<br>Duplicated<br>Headcount | Dist Ed<br>Duplicated<br>Headcount |
|---------------------------|-------------------|-----------------|---------------------|---------------|-------------|-----------------|----------------------------------|--------------------------------|------------------------------------|
| 2018-19                   | 988               | 723             | 265                 | 1,245.27      | 739.44      | 505.83          | 16,071                           | 10,324                         | 5,747                              |
| 2019-20                   | 923               | 636             | 287                 | 1,263.22      | 689.34      | 573.88          | 16,517                           | 10,069                         | 6,448                              |
| 1-Yr Chg (18-19 to 19-20) | -6.6%             | -12.0%          | 8.3%                | 1.4%          | -6.8%       | 13.5%           | 2.8%                             | -2.5%                          | 12.2%                              |
| 1-Yr Chg (18-19 to 19-20) | -6.6%             | -12.0%          | 8.3%                | 1.4%          | -6.8%       | 13.5%           | 2.8%                             | -2.5%                          | 12.2%                              |