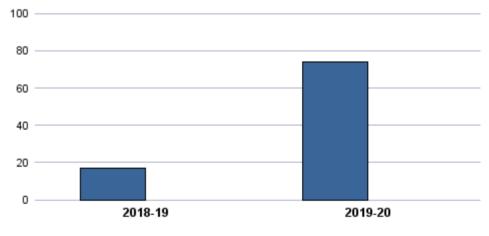

|                           | Total<br>Sections | F2F<br>Sections | Dist Ed<br>Sections | Total<br>FTES | F2F<br>FTES | Dist Ed<br>FTES | Total<br>Duplicated<br>Headcount | F2F<br>Duplicated<br>Headcount | Dist Ed<br>Duplicated<br>Headcount |
|---------------------------|-------------------|-----------------|---------------------|---------------|-------------|-----------------|----------------------------------|--------------------------------|------------------------------------|
| 2018-19                   | 19                | 5               | 14                  | 32.01         | 6.40        | 25.61           | 408                              | 85                             | 323                                |
| 2019-20                   | 16                | 4               | 12                  | 31.83         | 5.78        | 26.05           | 408                              | 78                             | 330                                |
| 1-Yr Chg (18-19 to 19-20) | -15.8%            | -20.0%          | -14.3%              | -0.6%         | -9.7%       | 1.7%            | 0.0%                             | -8.2%                          | 2.2%                               |
| 1-Yr Chg (18-19 to 19-20) | -15.8%            | -20.0%          | -14.3%              | -0.6%         | -9.7%       | 1.7%            | 0.0%                             | -8.2%                          | 2.2%                               |