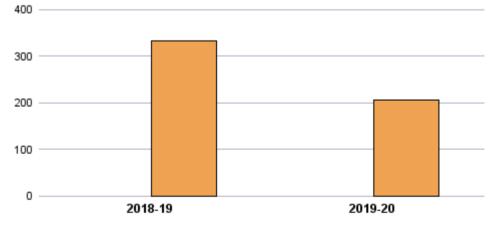

|                           | Total<br>Sections | F2F<br>Sections | Dist Ed<br>Sections | Total<br>FTES | F2F<br>FTES | Dist Ed<br>FTES | Total<br>Duplicated<br>Headcount | F2F<br>Duplicated<br>Headcount | Dist Ed<br>Duplicated<br>Headcount |
|---------------------------|-------------------|-----------------|---------------------|---------------|-------------|-----------------|----------------------------------|--------------------------------|------------------------------------|
| 2018-19                   | 988               | 723             | 265                 | 1,245.27      | 739.44      | 505.83          | 16,071                           | 10,324                         | 5,747                              |
| 2019-20                   | 923               | 636             | 287                 | 1,263.22      | 689.34      | 573.88          | 16,517                           | 10,069                         | 6,448                              |
| 1-Yr Chg (18-19 to 19-20) | -6.6%             | -12.0%          | 8.3%                | 1.4%          | -6.8%       | 13.5%           | 2.8%                             | -2.5%                          | 12.2%                              |
| 1-Yr Chg (18-19 to 19-20) | -6.6%             | -12.0%          | 8.3%                | 1.4%          | -6.8%       | 13.5%           | 2.8%                             | -2.5%                          | 12.2%                              |