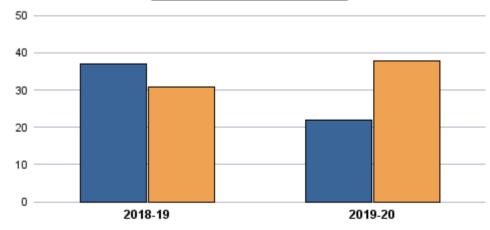

|                           | Total<br>Sections | F2F<br>Sections | Dist Ed<br>Sections | Total<br>FTES | F2F<br>FTES | Dist Ed<br>FTES | Total<br>Duplicated<br>Headcount | F2F<br>Duplicated<br>Headcount | Dist Ed<br>Duplicated<br>Headcount |
|---------------------------|-------------------|-----------------|---------------------|---------------|-------------|-----------------|----------------------------------|--------------------------------|------------------------------------|
| 2018-19                   | 55                | 55              | 0                   | 48.69         | 48.69       | 0.00            | 425                              | 425                            | 0                                  |
| 2019-20                   | 40                | 38              | 2                   | 34.93         | 31.72       | 3.20            | 309                              | 273                            | 36                                 |
| 1-Yr Chg (18-19 to 19-20) | -27.3%            | -30.9%          |                     | -28.3%        | -34.8%      |                 | -27.3%                           | -35.8%                         |                                    |
| 1-Yr Chg (18-19 to 19-20) | -27.3%            | -30.9%          |                     | -28.3%        | -34.8%      |                 | -27.3%                           | -35.8%                         |                                    |

#### DUPLICATED HEADCOUNT

F2F Dup Headcount E DE Dup Headcount