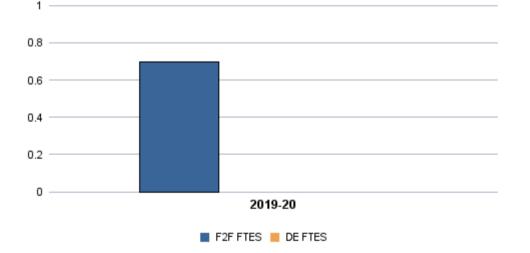

|                           | Total<br>Sections | F2F<br>Sections | Dist Ed<br>Sections | Total<br>FTES | F2F<br>FTES | Dist Ed<br>FTES | Total<br>Duplicated<br>Headcount | F2F<br>Duplicated<br>Headcount | Dist Ed<br>Duplicated<br>Headcount |
|---------------------------|-------------------|-----------------|---------------------|---------------|-------------|-----------------|----------------------------------|--------------------------------|------------------------------------|
| 2018-19                   | 19                | 5               | 14                  | 32.01         | 6.40        | 25.61           | 408                              | 85                             | 323                                |
| 2019-20                   | 16                | 4               | 12                  | 31.83         | 5.78        | 26.05           | 408                              | 78                             | 330                                |
| 1-Yr Chg (18-19 to 19-20) | -15.8%            | -20.0%          | -14.3%              | -0.6%         | -9.7%       | 1.7%            | 0.0%                             | -8.2%                          | 2.2%                               |
| 1-Yr Chg (18-19 to 19-20) | -15.8%            | -20.0%          | -14.3%              | -0.6%         | -9.7%       | 1.7%            | 0.0%                             | -8.2%                          | 2.2%                               |

F2F Dup Headcount DE Dup Headcount