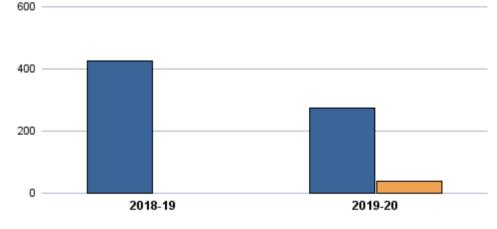

|                           | Total<br>Sections | F2F<br>Sections | Dist Ed<br>Sections | Total<br>FTES | F2F<br>FTES | Dist Ed<br>FTES | Total<br>Duplicated<br>Headcount | F2F<br>Duplicated<br>Headcount | Dist Ed<br>Duplicated<br>Headcount |
|---------------------------|-------------------|-----------------|---------------------|---------------|-------------|-----------------|----------------------------------|--------------------------------|------------------------------------|
| 2018-19                   | 55                | 55              | 0                   | 48.69         | 48.69       | 0.00            | 425                              | 425                            | 0                                  |
| 2019-20                   | 40                | 38              | 2                   | 34.93         | 31.72       | 3.20            | 309                              | 273                            | 36                                 |
| 1-Yr Chg (18-19 to 19-20) | -27.3%            | -30.9%          |                     | -28.3%        | -34.8%      |                 | -27.3%                           | -35.8%                         |                                    |
| 1-Yr Chg (18-19 to 19-20) | -27.3%            | -30.9%          |                     | -28.3%        | -34.8%      |                 | -27.3%                           | -35.8%                         |                                    |