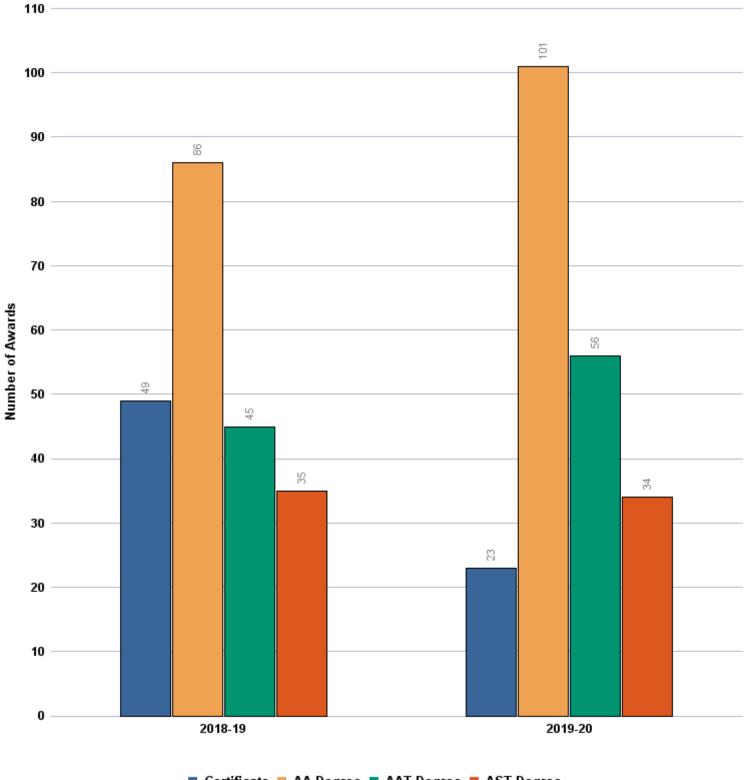

DEGREES

LAKE TAHOE COMMUNITY COLLEGE

🔳 Certificate 📕 AA Degree 🔳 AAT Degree 📕 AST Degree