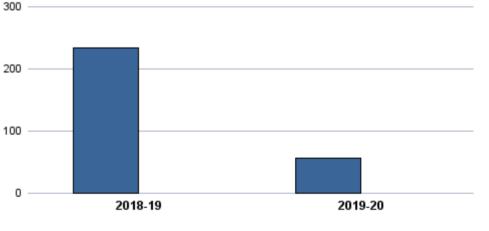

|                           | Total<br>Sections | F2F<br>Sections | Dist Ed<br>Sections | Total<br>FTES | F2F<br>FTES | Dist Ed<br>FTES | Total<br>Duplicated<br>Headcount | F2F<br>Duplicated<br>Headcount | Dist Ed<br>Duplicated<br>Headcount |
|---------------------------|-------------------|-----------------|---------------------|---------------|-------------|-----------------|----------------------------------|--------------------------------|------------------------------------|
| 2018-19                   | 19                | 5               | 14                  | 32.01         | 6.40        | 25.61           | 408                              | 85                             | 323                                |
| 2019-20                   | 16                | 4               | 12                  | 31.83         | 5.78        | 26.05           | 408                              | 78                             | 330                                |
| 1-Yr Chg (18-19 to 19-20) | -15.8%            | -20.0%          | -14.3%              | -0.6%         | -9.7%       | 1.7%            | 0.0%                             | -8.2%                          | 2.2%                               |
| 1-Yr Chg (18-19 to 19-20) | -15.8%            | -20.0%          | -14.3%              | -0.6%         | -9.7%       | 1.7%            | 0.0%                             | -8.2%                          | 2.2%                               |

F2F Dup Headcount DE Dup Headcount