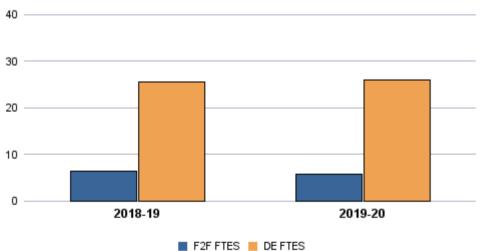

|                           | Total<br>Sections | F2F<br>Sections | Dist Ed<br>Sections | Total<br>FTES | F2F<br>FTES | Dist Ed<br>FTES | Total<br>Duplicated<br>Headcount | F2F<br>Duplicated<br>Headcount | Dist Ed<br>Duplicated<br>Headcount |
|---------------------------|-------------------|-----------------|---------------------|---------------|-------------|-----------------|----------------------------------|--------------------------------|------------------------------------|
| 2018-19                   | 988               | 723             | 265                 | 1,245.27      | 739.44      | 505.83          | 16,071                           | 10,324                         | 5,747                              |
| 2019-20                   | 923               | 636             | 287                 | 1,263.22      | 689.34      | 573.88          | 16,517                           | 10,069                         | 6,448                              |
| 1-Yr Chg (18-19 to 19-20) | -6.6%             | -12.0%          | 8.3%                | 1.4%          | -6.8%       | 13.5%           | 2.8%                             | -2.5%                          | 12.2%                              |
| 1-Yr Chg (18-19 to 19-20) | -6.6%             | -12.0%          | 8.3%                | 1.4%          | -6.8%       | 13.5%           | 2.8%                             | -2.5%                          | 12.2%                              |

#### RESIDENT FTES

DUPLICATED HEADCOUNT

F2F FTES 📕 DE FTES

F2F Dup Headcount DE Dup Headcount