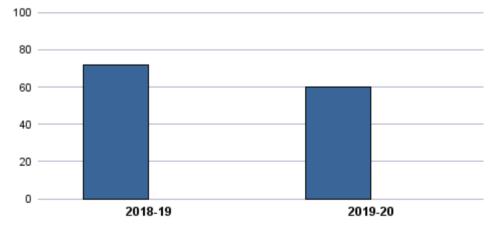

|                           | Total<br>Sections | F2F<br>Sections | Dist Ed<br>Sections | Total<br>FTES | F2F<br>FTES | Dist Ed<br>FTES | Total<br>Duplicated<br>Headcount | F2F<br>Duplicated<br>Headcount | Dist Ed<br>Duplicated<br>Headcount |
|---------------------------|-------------------|-----------------|---------------------|---------------|-------------|-----------------|----------------------------------|--------------------------------|------------------------------------|
| 2018-19                   | 988               | 723             | 265                 | 1,245.27      | 739.44      | 505.83          | 16,071                           | 10,324                         | 5,747                              |
| 2019-20                   | 923               | 636             | 287                 | 1,263.22      | 689.34      | 573.88          | 16,517                           | 10,069                         | 6,448                              |
| 1-Yr Chg (18-19 to 19-20) | -6.6%             | -12.0%          | 8.3%                | 1.4%          | -6.8%       | 13.5%           | 2.8%                             | -2.5%                          | 12.2%                              |
| 1-Yr Chg (18-19 to 19-20) | -6.6%             | -12.0%          | 8.3%                | 1.4%          | -6.8%       | 13.5%           | 2.8%                             | -2.5%                          | 12.2%                              |

#### DUPLICATED HEADCOUNT