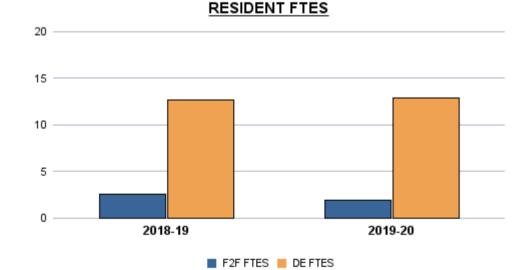

|                           | Total<br>Sections | F2F<br>Sections | Dist Ed<br>Sections | Total<br>FTES | F2F<br>FTES | Dist Ed<br>FTES | Total<br>Duplicated<br>Headcount | F2F<br>Duplicated<br>Headcount | Dist Ed<br>Duplicated<br>Headcount |
|---------------------------|-------------------|-----------------|---------------------|---------------|-------------|-----------------|----------------------------------|--------------------------------|------------------------------------|
| 2018-19                   | 10                | 10              | 0                   | 28.02         | 28.02       | 0.00            | 151                              | 151                            | 0                                  |
| 2019-20                   | 14                | 14              | 0                   | 32.87         | 32.87       | 0.00            | 218                              | 218                            | 0                                  |
| 1-Yr Chg (18-19 to 19-20) | 40.0%             | 40.0%           |                     | 17.3%         | 17.3%       |                 | 44.4%                            | 44.4%                          |                                    |
| 1-Yr Chg (18-19 to 19-20) | 40.0%             | 40.0%           |                     | 17.3%         | 17.3%       |                 | 44.4%                            | 44.4%                          |                                    |