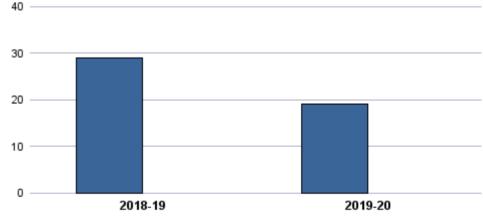

|                           | Total<br>Sections | F2F<br>Sections | Dist Ed<br>Sections | Total<br>FTES | F2F<br>FTES | Dist Ed<br>FTES | Total<br>Duplicated<br>Headcount | F2F<br>Duplicated<br>Headcount | Dist Ed<br>Duplicated<br>Headcount |
|---------------------------|-------------------|-----------------|---------------------|---------------|-------------|-----------------|----------------------------------|--------------------------------|------------------------------------|
| 2018-19                   | 19                | 5               | 14                  | 32.01         | 6.40        | 25.61           | 408                              | 85                             | 323                                |
| 2019-20                   | 16                | 4               | 12                  | 31.83         | 5.78        | 26.05           | 408                              | 78                             | 330                                |
| 1-Yr Chg (18-19 to 19-20) | -15.8%            | -20.0%          | -14.3%              | -0.6%         | -9.7%       | 1.7%            | 0.0%                             | -8.2%                          | 2.2%                               |
| 1-Yr Chg (18-19 to 19-20) | -15.8%            | -20.0%          | -14.3%              | -0.6%         | -9.7%       | 1.7%            | 0.0%                             | -8.2%                          | 2.2%                               |