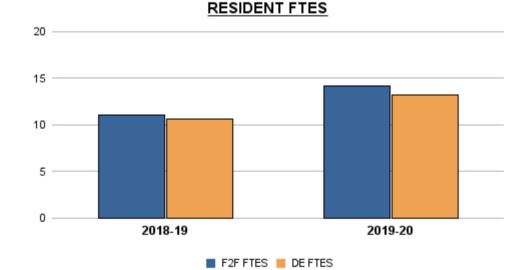

#### RESIDENT FTES

F2F Dup Headcount E DE Dup Headcount

|                           | Total<br>Sections | F2F<br>Sections | Dist Ed<br>Sections | Total<br>FTES | F2F<br>FTES | Dist Ed<br>FTES | Total<br>Duplicated<br>Headcount | F2F<br>Duplicated<br>Headcount | Dist Ed<br>Duplicated<br>Headcount |
|---------------------------|-------------------|-----------------|---------------------|---------------|-------------|-----------------|----------------------------------|--------------------------------|------------------------------------|
| 2018-19                   | 10                | 10              | 0                   | 28.02         | 28.02       | 0.00            | 151                              | 151                            | 0                                  |
| 2019-20                   | 14                | 14              | 0                   | 32.87         | 32.87       | 0.00            | 218                              | 218                            | 0                                  |
| 1-Yr Chg (18-19 to 19-20) | 40.0%             | 40.0%           |                     | 17.3%         | 17.3%       |                 | 44.4%                            | 44.4%                          |                                    |
| 1-Yr Chg (18-19 to 19-20) | 40.0%             | 40.0%           |                     | 17.3%         | 17.3%       |                 | 44.4%                            | 44.4%                          |                                    |