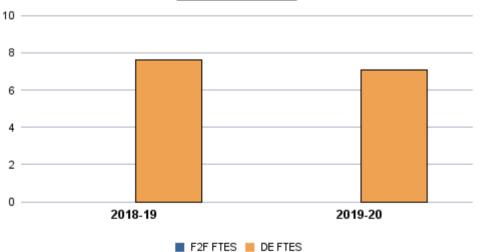

|                           | Total<br>Sections | F2F<br>Sections | Dist Ed<br>Sections | Total<br>FTES | F2F<br>FTES | Dist Ed<br>FTES | Total<br>Duplicated<br>Headcount | F2F<br>Duplicated<br>Headcount | Dist Ed<br>Duplicated<br>Headcount |
|---------------------------|-------------------|-----------------|---------------------|---------------|-------------|-----------------|----------------------------------|--------------------------------|------------------------------------|
| 2018-19                   | 19                | 5               | 14                  | 32.01         | 6.40        | 25.61           | 408                              | 85                             | 323                                |
| 2019-20                   | 16                | 4               | 12                  | 31.83         | 5.78        | 26.05           | 408                              | 78                             | 330                                |
| 1-Yr Chg (18-19 to 19-20) | -15.8%            | -20.0%          | -14.3%              | -0.6%         | -9.7%       | 1.7%            | 0.0%                             | -8.2%                          | 2.2%                               |
| 1-Yr Chg (18-19 to 19-20) | -15.8%            | -20.0%          | -14.3%              | -0.6%         | -9.7%       | 1.7%            | 0.0%                             | -8.2%                          | 2.2%                               |

F2F Dup Headcount DE Dup Headcount