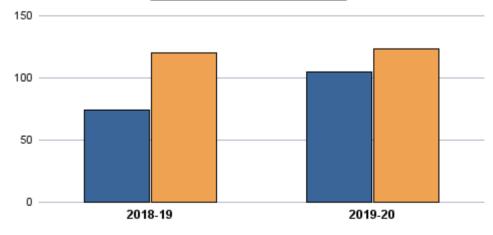

F2F Dup Headcount DE Dup Headcount

|                           | Total<br>Sections | F2F<br>Sections | Dist Ed<br>Sections | Total<br>FTES | F2F<br>FTES | Dist Ed<br>FTES | Total<br>Duplicated<br>Headcount | F2F<br>Duplicated<br>Headcount | Dist Ed<br>Duplicated<br>Headcount |
|---------------------------|-------------------|-----------------|---------------------|---------------|-------------|-----------------|----------------------------------|--------------------------------|------------------------------------|
| 2018-19                   | 37                | 9               | 28                  | 50.53         | 12.06       | 38.47           | 656                              | 158                            | 498                                |
| 2019-20                   | 36                | 10              | 26                  | 50.03         | 14.39       | 35.63           | 625                              | 184                            | 441                                |
| 1-Yr Chg (18-19 to 19-20) | -2.7%             | 11.1%           | -7.1%               | -1.0%         | 19.4%       | -7.4%           | -4.7%                            | 16.5%                          | -11.4%                             |
| 1-Yr Chg (18-19 to 19-20) | -2.7%             | 11.1%           | -7.1%               | -1.0%         | 19.4%       | -7.4%           | -4.7%                            | 16.5%                          | -11.4%                             |