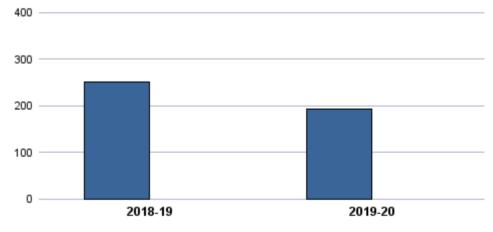

|                           | Total<br>Sections | F2F<br>Sections | Dist Ed<br>Sections | Total<br>FTES | F2F<br>FTES | Dist Ed<br>FTES | Total<br>Duplicated<br>Headcount | F2F<br>Duplicated<br>Headcount | Dist Ed<br>Duplicated<br>Headcount |
|---------------------------|-------------------|-----------------|---------------------|---------------|-------------|-----------------|----------------------------------|--------------------------------|------------------------------------|
| 2018-19                   | 988               | 723             | 265                 | 1,245.27      | 739.44      | 505.83          | 16,071                           | 10,324                         | 5,747                              |
| 2019-20                   | 923               | 636             | 287                 | 1,263.22      | 689.34      | 573.88          | 16,517                           | 10,069                         | 6,448                              |
| 1-Yr Chg (18-19 to 19-20) | -6.6%             | -12.0%          | 8.3%                | 1.4%          | -6.8%       | 13.5%           | 2.8%                             | -2.5%                          | 12.2%                              |
| 1-Yr Chg (18-19 to 19-20) | -6.6%             | -12.0%          | 8.3%                | 1.4%          | -6.8%       | 13.5%           | 2.8%                             | -2.5%                          | 12.2%                              |