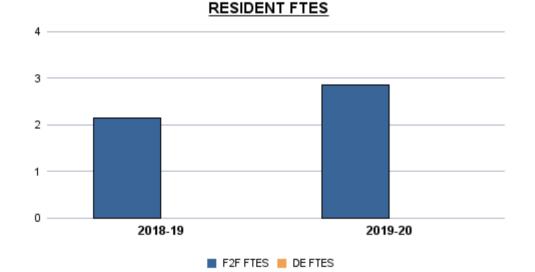

|                           | Total<br>Sections | F2F<br>Sections | Dist Ed<br>Sections | Total<br>FTES | F2F<br>FTES | Dist Ed<br>FTES | Total<br>Duplicated<br>Headcount | F2F<br>Duplicated<br>Headcount | Dist Ed<br>Duplicated<br>Headcount |
|---------------------------|-------------------|-----------------|---------------------|---------------|-------------|-----------------|----------------------------------|--------------------------------|------------------------------------|
| 2018-19                   | 19                | 5               | 14                  | 32.01         | 6.40        | 25.61           | 408                              | 85                             | 323                                |
| 2019-20                   | 16                | 4               | 12                  | 31.83         | 5.78        | 26.05           | 408                              | 78                             | 330                                |
| 1-Yr Chg (18-19 to 19-20) | -15.8%            | -20.0%          | -14.3%              | -0.6%         | -9.7%       | 1.7%            | 0.0%                             | -8.2%                          | 2.2%                               |
| 1-Yr Chg (18-19 to 19-20) | -15.8%            | -20.0%          | -14.3%              | -0.6%         | -9.7%       | 1.7%            | 0.0%                             | -8.2%                          | 2.2%                               |