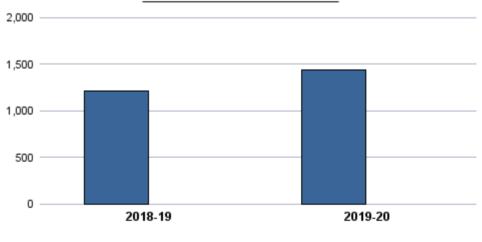

|                           | Total<br>Sections | F2F<br>Sections | Dist Ed<br>Sections | Total<br>FTES | F2F<br>FTES | Dist Ed<br>FTES | Total<br>Duplicated<br>Headcount | F2F<br>Duplicated<br>Headcount | Dist Ed<br>Duplicated<br>Headcount |
|---------------------------|-------------------|-----------------|---------------------|---------------|-------------|-----------------|----------------------------------|--------------------------------|------------------------------------|
| 2018-19                   | 988               | 723             | 265                 | 1,245.27      | 739.44      | 505.83          | 16,071                           | 10,324                         | 5,747                              |
| 2019-20                   | 923               | 636             | 287                 | 1,263.22      | 689.34      | 573.88          | 16,517                           | 10,069                         | 6,448                              |
| 1-Yr Chg (18-19 to 19-20) | -6.6%             | -12.0%          | 8.3%                | 1.4%          | -6.8%       | 13.5%           | 2.8%                             | -2.5%                          | 12.2%                              |
| 1-Yr Chg (18-19 to 19-20) | -6.6%             | -12.0%          | 8.3%                | 1.4%          | -6.8%       | 13.5%           | 2.8%                             | -2.5%                          | 12.2%                              |