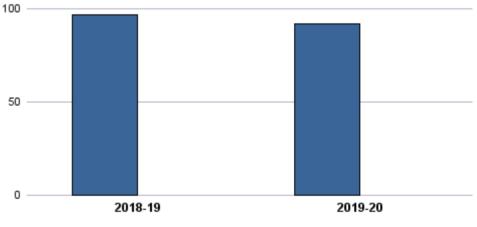

|                           | Total<br>Sections | F2F<br>Sections | Dist Ed<br>Sections | Total<br>FTES | F2F<br>FTES | Dist Ed<br>FTES | Total<br>Duplicated<br>Headcount | F2F<br>Duplicated<br>Headcount | Dist Ed<br>Duplicated<br>Headcount |
|---------------------------|-------------------|-----------------|---------------------|---------------|-------------|-----------------|----------------------------------|--------------------------------|------------------------------------|
| 2018-19                   | 19                | 5               | 14                  | 32.01         | 6.40        | 25.61           | 408                              | 85                             | 323                                |
| 2019-20                   | 16                | 4               | 12                  | 31.83         | 5.78        | 26.05           | 408                              | 78                             | 330                                |
| 1-Yr Chg (18-19 to 19-20) | -15.8%            | -20.0%          | -14.3%              | -0.6%         | -9.7%       | 1.7%            | 0.0%                             | -8.2%                          | 2.2%                               |
| 1-Yr Chg (18-19 to 19-20) | -15.8%            | -20.0%          | -14.3%              | -0.6%         | -9.7%       | 1.7%            | 0.0%                             | -8.2%                          | 2.2%                               |

F2F Dup Headcount DE Dup Headcount