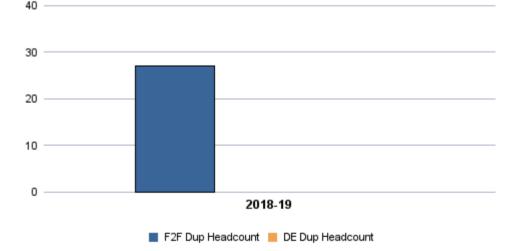

|                           | Total<br>Sections | F2F<br>Sections | Dist Ed<br>Sections | Total<br>FTES | F2F<br>FTES | Dist Ed<br>FTES | Total<br>Duplicated<br>Headcount | F2F<br>Duplicated<br>Headcount | Dist Ed<br>Duplicated<br>Headcount |
|---------------------------|-------------------|-----------------|---------------------|---------------|-------------|-----------------|----------------------------------|--------------------------------|------------------------------------|
| 2018-19                   | 19                | 5               | 14                  | 32.01         | 6.40        | 25.61           | 408                              | 85                             | 323                                |
| 2019-20                   | 16                | 4               | 12                  | 31.83         | 5.78        | 26.05           | 408                              | 78                             | 330                                |
| 1-Yr Chg (18-19 to 19-20) | -15.8%            | -20.0%          | -14.3%              | -0.6%         | -9.7%       | 1.7%            | 0.0%                             | -8.2%                          | 2.2%                               |
| 1-Yr Chg (18-19 to 19-20) | -15.8%            | -20.0%          | -14.3%              | -0.6%         | -9.7%       | 1.7%            | 0.0%                             | -8.2%                          | 2.2%                               |