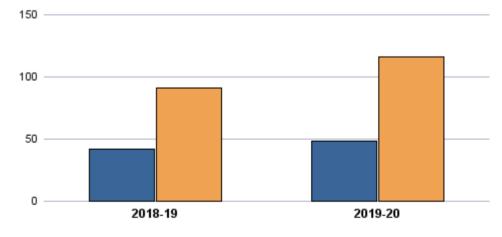

|                           | Total<br>Sections | F2F<br>Sections | Dist Ed<br>Sections | Total<br>FTES | F2F<br>FTES | Dist Ed<br>FTES | Total<br>Duplicated<br>Headcount | F2F<br>Duplicated<br>Headcount | Dist Ed<br>Duplicated<br>Headcount |
|---------------------------|-------------------|-----------------|---------------------|---------------|-------------|-----------------|----------------------------------|--------------------------------|------------------------------------|
| 2018-19                   | 988               | 723             | 265                 | 1,245.27      | 739.44      | 505.83          | 16,071                           | 10,324                         | 5,747                              |
| 2019-20                   | 923               | 636             | 287                 | 1,263.22      | 689.34      | 573.88          | 16,517                           | 10,069                         | 6,448                              |
| 1-Yr Chg (18-19 to 19-20) | -6.6%             | -12.0%          | 8.3%                | 1.4%          | -6.8%       | 13.5%           | 2.8%                             | -2.5%                          | 12.2%                              |
| 1-Yr Chg (18-19 to 19-20) | -6.6%             | -12.0%          | 8.3%                | 1.4%          | -6.8%       | 13.5%           | 2.8%                             | -2.5%                          | 12.2%                              |

#### DUPLICATED HEADCOUNT