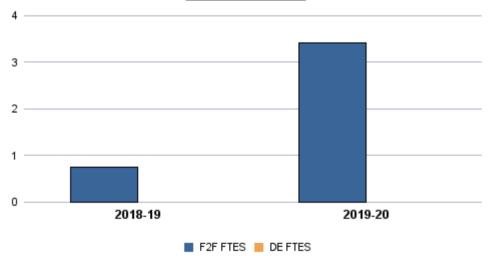

|                           | Total<br>Sections | F2F<br>Sections | Dist Ed<br>Sections | Total<br>FTES | F2F<br>FTES | Dist Ed<br>FTES | Total<br>Duplicated<br>Headcount | F2F<br>Duplicated<br>Headcount | Dist Ed<br>Duplicated<br>Headcount |
|---------------------------|-------------------|-----------------|---------------------|---------------|-------------|-----------------|----------------------------------|--------------------------------|------------------------------------|
| 2018-19                   | 19                | 5               | 14                  | 32.01         | 6.40        | 25.61           | 408                              | 85                             | 323                                |
| 2019-20                   | 16                | 4               | 12                  | 31.83         | 5.78        | 26.05           | 408                              | 78                             | 330                                |
| 1-Yr Chg (18-19 to 19-20) | -15.8%            | -20.0%          | -14.3%              | -0.6%         | -9.7%       | 1.7%            | 0.0%                             | -8.2%                          | 2.2%                               |
| 1-Yr Chg (18-19 to 19-20) | -15.8%            | -20.0%          | -14.3%              | -0.6%         | -9.7%       | 1.7%            | 0.0%                             | -8.2%                          | 2.2%                               |