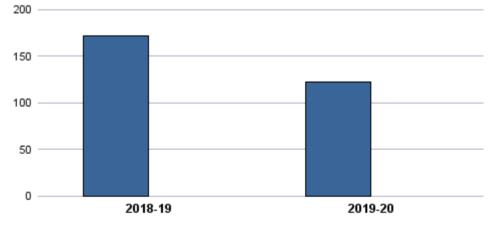

|                           | Total<br>Sections | F2F<br>Sections | Dist Ed<br>Sections | Total<br>FTES | F2F<br>FTES | Dist Ed<br>FTES | Total<br>Duplicated<br>Headcount | F2F<br>Duplicated<br>Headcount | Dist Ed<br>Duplicated<br>Headcount |
|---------------------------|-------------------|-----------------|---------------------|---------------|-------------|-----------------|----------------------------------|--------------------------------|------------------------------------|
| 2018-19                   | 5                 | 5               | 0                   | 3.69          | 3.69        | 0.00            | 40                               | 40                             | 0                                  |
| 2019-20                   | 2                 | 2               | 0                   | 1.71          | 1.71        | 0.00            | 15                               | 15                             | 0                                  |
| 1-Yr Chg (18-19 to 19-20) | -60.0%            | -60.0%          |                     | -53.8%        | -53.8%      |                 | -62.5%                           | -62.5%                         |                                    |
| 1-Yr Chg (18-19 to 19-20) | -60.0%            | -60.0%          |                     | -53.8%        | -53.8%      |                 | -62.5%                           | -62.5%                         |                                    |