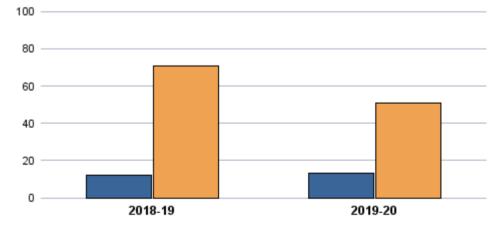

F2F Dup Headcount DE Dup Headcount

|                           | Total<br>Sections | F2F<br>Sections | Dist Ed<br>Sections | Total<br>FTES | F2F<br>FTES | Dist Ed<br>FTES | Total<br>Duplicated<br>Headcount | F2F<br>Duplicated<br>Headcount | Dist Ed<br>Duplicated<br>Headcount |
|---------------------------|-------------------|-----------------|---------------------|---------------|-------------|-----------------|----------------------------------|--------------------------------|------------------------------------|
| 2018-19                   | 19                | 5               | 14                  | 32.01         | 6.40        | 25.61           | 408                              | 85                             | 323                                |
| 2019-20                   | 16                | 4               | 12                  | 31.83         | 5.78        | 26.05           | 408                              | 78                             | 330                                |
| 1-Yr Chg (18-19 to 19-20) | -15.8%            | -20.0%          | -14.3%              | -0.6%         | -9.7%       | 1.7%            | 0.0%                             | -8.2%                          | 2.2%                               |
| 1-Yr Chg (18-19 to 19-20) | -15.8%            | -20.0%          | -14.3%              | -0.6%         | -9.7%       | 1.7%            | 0.0%                             | -8.2%                          | 2.2%                               |