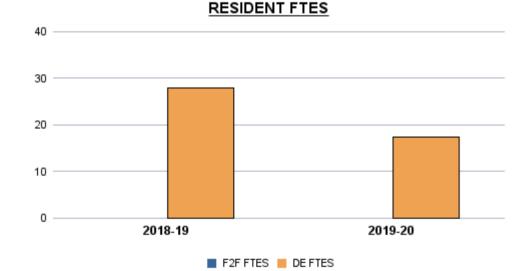

|                           | Total<br>Sections | F2F<br>Sections | Dist Ed<br>Sections | Total<br>FTES | F2F<br>FTES | Dist Ed<br>FTES | Total<br>Duplicated<br>Headcount | F2F<br>Duplicated<br>Headcount | Dist Ed<br>Duplicated<br>Headcount |
|---------------------------|-------------------|-----------------|---------------------|---------------|-------------|-----------------|----------------------------------|--------------------------------|------------------------------------|
| 2018-19                   | 19                | 5               | 14                  | 32.01         | 6.40        | 25.61           | 408                              | 85                             | 323                                |
| 2019-20                   | 16                | 4               | 12                  | 31.83         | 5.78        | 26.05           | 408                              | 78                             | 330                                |
| 1-Yr Chg (18-19 to 19-20) | -15.8%            | -20.0%          | -14.3%              | -0.6%         | -9.7%       | 1.7%            | 0.0%                             | -8.2%                          | 2.2%                               |
| 1-Yr Chg (18-19 to 19-20) | -15.8%            | -20.0%          | -14.3%              | -0.6%         | -9.7%       | 1.7%            | 0.0%                             | -8.2%                          | 2.2%                               |