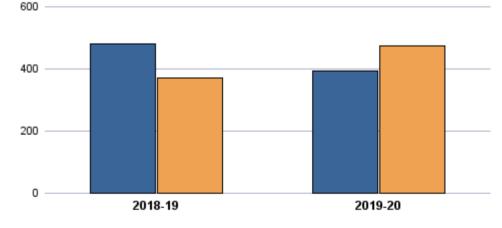

|                           | Total<br>Sections | F2F<br>Sections | Dist Ed<br>Sections | Total<br>FTES | F2F<br>FTES | Dist Ed<br>FTES | Total<br>Duplicated<br>Headcount | F2F<br>Duplicated<br>Headcount | Dist Ed<br>Duplicated<br>Headcount |
|---------------------------|-------------------|-----------------|---------------------|---------------|-------------|-----------------|----------------------------------|--------------------------------|------------------------------------|
| 2018-19                   | 55                | 55              | 0                   | 48.69         | 48.69       | 0.00            | 425                              | 425                            | 0                                  |
| 2019-20                   | 40                | 38              | 2                   | 34.93         | 31.72       | 3.20            | 309                              | 273                            | 36                                 |
| 1-Yr Chg (18-19 to 19-20) | -27.3%            | -30.9%          |                     | -28.3%        | -34.8%      |                 | -27.3%                           | -35.8%                         |                                    |
| 1-Yr Chg (18-19 to 19-20) | -27.3%            | -30.9%          |                     | -28.3%        | -34.8%      |                 | -27.3%                           | -35.8%                         |                                    |