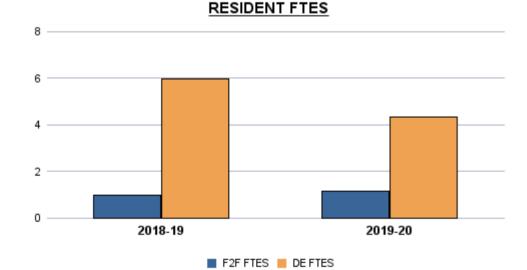

#### RESIDENT FTES

DUPLICATED HEADCOUNT

F2F FTES 📕 DE FTES

F2F Dup Headcount DE Dup Headcount

|                           | Total<br>Sections | F2F<br>Sections | Dist Ed<br>Sections | Total<br>FTES | F2F<br>FTES | Dist Ed<br>FTES | Total<br>Duplicated<br>Headcount | F2F<br>Duplicated<br>Headcount | Dist Ed<br>Duplicated<br>Headcount |
|---------------------------|-------------------|-----------------|---------------------|---------------|-------------|-----------------|----------------------------------|--------------------------------|------------------------------------|
| 2018-19                   | 19                | 5               | 14                  | 32.01         | 6.40        | 25.61           | 408                              | 85                             | 323                                |
| 2019-20                   | 16                | 4               | 12                  | 31.83         | 5.78        | 26.05           | 408                              | 78                             | 330                                |
| 1-Yr Chg (18-19 to 19-20) | -15.8%            | -20.0%          | -14.3%              | -0.6%         | -9.7%       | 1.7%            | 0.0%                             | -8.2%                          | 2.2%                               |
| 1-Yr Chg (18-19 to 19-20) | -15.8%            | -20.0%          | -14.3%              | -0.6%         | -9.7%       | 1.7%            | 0.0%                             | -8.2%                          | 2.2%                               |