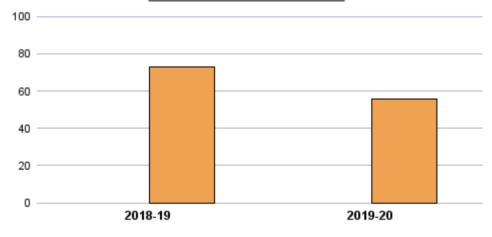

|                           | Total<br>Sections | F2F<br>Sections | Dist Ed<br>Sections | Total<br>FTES | F2F<br>FTES | Dist Ed<br>FTES | Total<br>Duplicated<br>Headcount | F2F<br>Duplicated<br>Headcount | Dist Ed<br>Duplicated<br>Headcount |
|---------------------------|-------------------|-----------------|---------------------|---------------|-------------|-----------------|----------------------------------|--------------------------------|------------------------------------|
| 2018-19                   | 55                | 55              | 0                   | 48.69         | 48.69       | 0.00            | 425                              | 425                            | 0                                  |
| 2019-20                   | 40                | 38              | 2                   | 34.93         | 31.72       | 3.20            | 309                              | 273                            | 36                                 |
| 1-Yr Chg (18-19 to 19-20) | -27.3%            | -30.9%          |                     | -28.3%        | -34.8%      |                 | -27.3%                           | -35.8%                         |                                    |
| 1-Yr Chg (18-19 to 19-20) | -27.3%            | -30.9%          |                     | -28.3%        | -34.8%      |                 | -27.3%                           | -35.8%                         |                                    |