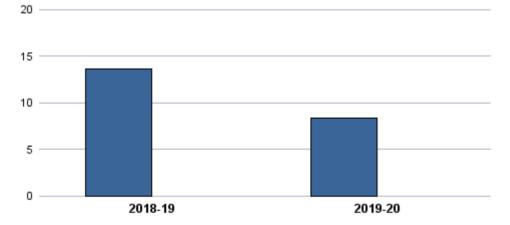

|                           | Total<br>Sections | F2F<br>Sections | Dist Ed<br>Sections | Total<br>FTES | F2F<br>FTES | Dist Ed<br>FTES | Total<br>Duplicated<br>Headcount | F2F<br>Duplicated<br>Headcount | Dist Ed<br>Duplicated<br>Headcount |
|---------------------------|-------------------|-----------------|---------------------|---------------|-------------|-----------------|----------------------------------|--------------------------------|------------------------------------|
| 2018-19                   | 988               | 723             | 265                 | 1,245.27      | 739.44      | 505.83          | 16,071                           | 10,324                         | 5,747                              |
| 2019-20                   | 923               | 636             | 287                 | 1,263.22      | 689.34      | 573.88          | 16,517                           | 10,069                         | 6,448                              |
| 1-Yr Chg (18-19 to 19-20) | -6.6%             | -12.0%          | 8.3%                | 1.4%          | -6.8%       | 13.5%           | 2.8%                             | -2.5%                          | 12.2%                              |
| 1-Yr Chg (18-19 to 19-20) | -6.6%             | -12.0%          | 8.3%                | 1.4%          | -6.8%       | 13.5%           | 2.8%                             | -2.5%                          | 12.2%                              |