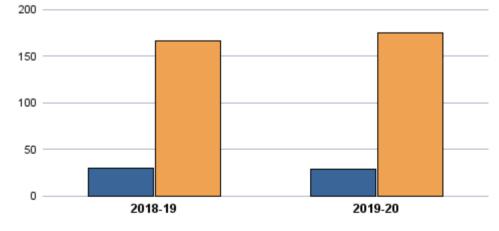

|                           | Total<br>Sections | F2F<br>Sections | Dist Ed<br>Sections | Total<br>FTES | F2F<br>FTES | Dist Ed<br>FTES | Total<br>Duplicated<br>Headcount | F2F<br>Duplicated<br>Headcount | Dist Ed<br>Duplicated<br>Headcount |
|---------------------------|-------------------|-----------------|---------------------|---------------|-------------|-----------------|----------------------------------|--------------------------------|------------------------------------|
| 2018-19                   | 988               | 723             | 265                 | 1,245.27      | 739.44      | 505.83          | 16,071                           | 10,324                         | 5,747                              |
| 2019-20                   | 923               | 636             | 287                 | 1,263.22      | 689.34      | 573.88          | 16,517                           | 10,069                         | 6,448                              |
| 1-Yr Chg (18-19 to 19-20) | -6.6%             | -12.0%          | 8.3%                | 1.4%          | -6.8%       | 13.5%           | 2.8%                             | -2.5%                          | 12.2%                              |
| 1-Yr Chg (18-19 to 19-20) | -6.6%             | -12.0%          | 8.3%                | 1.4%          | -6.8%       | 13.5%           | 2.8%                             | -2.5%                          | 12.2%                              |