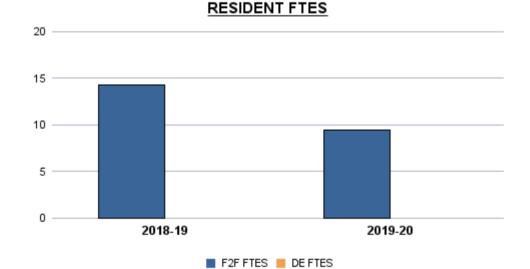

|                           | Total<br>Sections | F2F<br>Sections | Dist Ed<br>Sections | Total<br>FTES | F2F<br>FTES | Dist Ed<br>FTES | Total<br>Duplicated<br>Headcount | F2F<br>Duplicated<br>Headcount | Dist Ed<br>Duplicated<br>Headcount |
|---------------------------|-------------------|-----------------|---------------------|---------------|-------------|-----------------|----------------------------------|--------------------------------|------------------------------------|
| 2018-19                   | 5                 | 5               | 0                   | 3.69          | 3.69        | 0.00            | 40                               | 40                             | 0                                  |
| 2019-20                   | 2                 | 2               | 0                   | 1.71          | 1.71        | 0.00            | 15                               | 15                             | 0                                  |
| 1-Yr Chg (18-19 to 19-20) | -60.0%            | -60.0%          |                     | -53.8%        | -53.8%      |                 | -62.5%                           | -62.5%                         |                                    |
| 1-Yr Chg (18-19 to 19-20) | -60.0%            | -60.0%          |                     | -53.8%        | -53.8%      |                 | -62.5%                           | -62.5%                         |                                    |