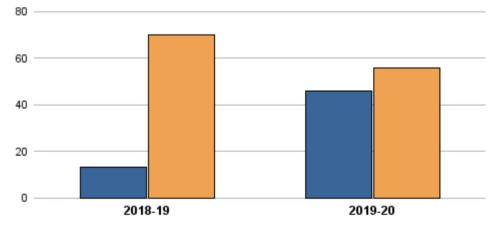

F2F Dup Headcount DE Dup Headcount

|                           | Total<br>Sections | F2F<br>Sections | Dist Ed<br>Sections | Total<br>FTES | F2F<br>FTES | Dist Ed<br>FTES | Total<br>Duplicated<br>Headcount | F2F<br>Duplicated<br>Headcount | Dist Ed<br>Duplicated<br>Headcount |
|---------------------------|-------------------|-----------------|---------------------|---------------|-------------|-----------------|----------------------------------|--------------------------------|------------------------------------|
| 2018-19                   | 19                | 5               | 14                  | 32.01         | 6.40        | 25.61           | 408                              | 85                             | 323                                |
| 2019-20                   | 16                | 4               | 12                  | 31.83         | 5.78        | 26.05           | 408                              | 78                             | 330                                |
| 1-Yr Chg (18-19 to 19-20) | -15.8%            | -20.0%          | -14.3%              | -0.6%         | -9.7%       | 1.7%            | 0.0%                             | -8.2%                          | 2.2%                               |
| 1-Yr Chg (18-19 to 19-20) | -15.8%            | -20.0%          | -14.3%              | -0.6%         | -9.7%       | 1.7%            | 0.0%                             | -8.2%                          | 2.2%                               |