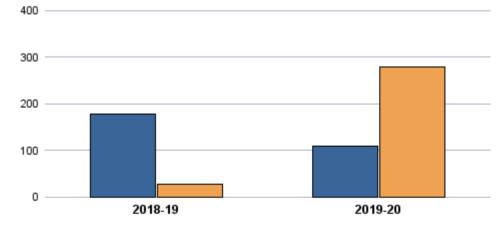

|                           | Total<br>Sections | F2F<br>Sections | Dist Ed<br>Sections | Total<br>FTES | F2F<br>FTES | Dist Ed<br>FTES | Total<br>Duplicated<br>Headcount | F2F<br>Duplicated<br>Headcount | Dist Ed<br>Duplicated<br>Headcount |
|---------------------------|-------------------|-----------------|---------------------|---------------|-------------|-----------------|----------------------------------|--------------------------------|------------------------------------|
| 2018-19                   | 988               | 723             | 265                 | 1,245.27      | 739.44      | 505.83          | 16,071                           | 10,324                         | 5,747                              |
| 2019-20                   | 923               | 636             | 287                 | 1,263.22      | 689.34      | 573.88          | 16,517                           | 10,069                         | 6,448                              |
| 1-Yr Chg (18-19 to 19-20) | -6.6%             | -12.0%          | 8.3%                | 1.4%          | -6.8%       | 13.5%           | 2.8%                             | -2.5%                          | 12.2%                              |
| 1-Yr Chg (18-19 to 19-20) | -6.6%             | -12.0%          | 8.3%                | 1.4%          | -6.8%       | 13.5%           | 2.8%                             | -2.5%                          | 12.2%                              |

#### RESIDENT FTES

DUPLICATED HEADCOUNT

F2F FTES 📕 DE FTES

F2F Dup Headcount DE Dup Headcount