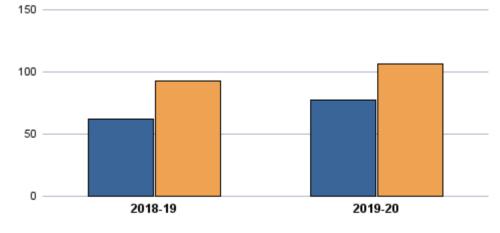

|                           | Total<br>Sections | F2F<br>Sections | Dist Ed<br>Sections | Total<br>FTES | F2F<br>FTES | Dist Ed<br>FTES | Total<br>Duplicated<br>Headcount | F2F<br>Duplicated<br>Headcount | Dist Ed<br>Duplicated<br>Headcount |
|---------------------------|-------------------|-----------------|---------------------|---------------|-------------|-----------------|----------------------------------|--------------------------------|------------------------------------|
| 2018-19                   | 19                | 5               | 14                  | 32.01         | 6.40        | 25.61           | 408                              | 85                             | 323                                |
| 2019-20                   | 16                | 4               | 12                  | 31.83         | 5.78        | 26.05           | 408                              | 78                             | 330                                |
| 1-Yr Chg (18-19 to 19-20) | -15.8%            | -20.0%          | -14.3%              | -0.6%         | -9.7%       | 1.7%            | 0.0%                             | -8.2%                          | 2.2%                               |
| 1-Yr Chg (18-19 to 19-20) | -15.8%            | -20.0%          | -14.3%              | -0.6%         | -9.7%       | 1.7%            | 0.0%                             | -8.2%                          | 2.2%                               |

F2F Dup Headcount DE Dup Headcount