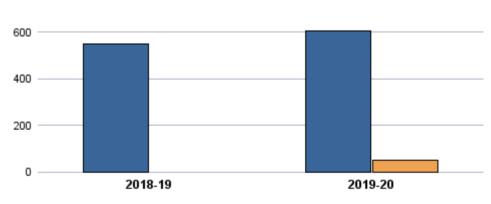

|                           | Total<br>Sections | F2F<br>Sections | Dist Ed<br>Sections | Total<br>FTES | F2F<br>FTES | Dist Ed<br>FTES | Total<br>Duplicated<br>Headcount | F2F<br>Duplicated<br>Headcount | Dist Ed<br>Duplicated<br>Headcount |
|---------------------------|-------------------|-----------------|---------------------|---------------|-------------|-----------------|----------------------------------|--------------------------------|------------------------------------|
| 2018-19                   | 19                | 5               | 14                  | 32.01         | 6.40        | 25.61           | 408                              | 85                             | 323                                |
| 2019-20                   | 16                | 4               | 12                  | 31.83         | 5.78        | 26.05           | 408                              | 78                             | 330                                |
| 1-Yr Chg (18-19 to 19-20) | -15.8%            | -20.0%          | -14.3%              | -0.6%         | -9.7%       | 1.7%            | 0.0%                             | -8.2%                          | 2.2%                               |
| 1-Yr Chg (18-19 to 19-20) | -15.8%            | -20.0%          | -14.3%              | -0.6%         | -9.7%       | 1.7%            | 0.0%                             | -8.2%                          | 2.2%                               |