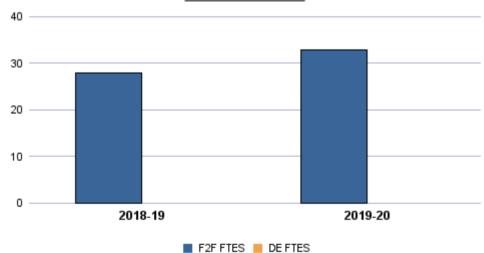

|                           | Total<br>Sections | F2F<br>Sections | Dist Ed<br>Sections | Total<br>FTES | F2F<br>FTES | Dist Ed<br>FTES | Total<br>Duplicated<br>Headcount | F2F<br>Duplicated<br>Headcount | Dist Ed<br>Duplicated<br>Headcount |
|---------------------------|-------------------|-----------------|---------------------|---------------|-------------|-----------------|----------------------------------|--------------------------------|------------------------------------|
| 2018-19                   | 988               | 723             | 265                 | 1,245.27      | 739.44      | 505.83          | 16,071                           | 10,324                         | 5,747                              |
| 2019-20                   | 923               | 636             | 287                 | 1,263.22      | 689.34      | 573.88          | 16,517                           | 10,069                         | 6,448                              |
| 1-Yr Chg (18-19 to 19-20) | -6.6%             | -12.0%          | 8.3%                | 1.4%          | -6.8%       | 13.5%           | 2.8%                             | -2.5%                          | 12.2%                              |
| 1-Yr Chg (18-19 to 19-20) | -6.6%             | -12.0%          | 8.3%                | 1.4%          | -6.8%       | 13.5%           | 2.8%                             | -2.5%                          | 12.2%                              |