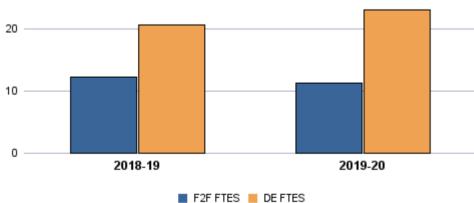

|                           | Total<br>Sections | F2F<br>Sections | Dist Ed<br>Sections | Total<br>FTES | F2F<br>FTES | Dist Ed<br>FTES | Total<br>Duplicated<br>Headcount | F2F<br>Duplicated<br>Headcount | Dist Ed<br>Duplicated<br>Headcount |
|---------------------------|-------------------|-----------------|---------------------|---------------|-------------|-----------------|----------------------------------|--------------------------------|------------------------------------|
| 2018-19                   | 988               | 723             | 265                 | 1,245.27      | 739.44      | 505.83          | 16,071                           | 10,324                         | 5,747                              |
| 2019-20                   | 923               | 636             | 287                 | 1,263.22      | 689.34      | 573.88          | 16,517                           | 10,069                         | 6,448                              |
| 1-Yr Chg (18-19 to 19-20) | -6.6%             | -12.0%          | 8.3%                | 1.4%          | -6.8%       | 13.5%           | 2.8%                             | -2.5%                          | 12.2%                              |
| 1-Yr Chg (18-19 to 19-20) | -6.6%             | -12.0%          | 8.3%                | 1.4%          | -6.8%       | 13.5%           | 2.8%                             | -2.5%                          | 12.2%                              |

#### RESIDENT FTES

DUPLICATED HEADCOUNT

F2F FTES 📕 DE FTES

F2F Dup Headcount DE Dup Headcount