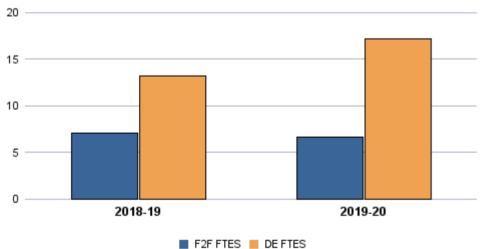

|                           | Total<br>Sections | F2F<br>Sections | Dist Ed<br>Sections | Total<br>FTES | F2F<br>FTES | Dist Ed<br>FTES | Total<br>Duplicated<br>Headcount | F2F<br>Duplicated<br>Headcount | Dist Ed<br>Duplicated<br>Headcount |
|---------------------------|-------------------|-----------------|---------------------|---------------|-------------|-----------------|----------------------------------|--------------------------------|------------------------------------|
| 2018-19                   | 988               | 723             | 265                 | 1,245.27      | 739.44      | 505.83          | 16,071                           | 10,324                         | 5,747                              |
| 2019-20                   | 923               | 636             | 287                 | 1,263.22      | 689.34      | 573.88          | 16,517                           | 10,069                         | 6,448                              |
| 1-Yr Chg (18-19 to 19-20) | -6.6%             | -12.0%          | 8.3%                | 1.4%          | -6.8%       | 13.5%           | 2.8%                             | -2.5%                          | 12.2%                              |
| 1-Yr Chg (18-19 to 19-20) | -6.6%             | -12.0%          | 8.3%                | 1.4%          | -6.8%       | 13.5%           | 2.8%                             | -2.5%                          | 12.2%                              |

#### RESIDENT FTES

DUPLICATED HEADCOUNT

F2F FTES 📕 DE FTES

F2F Dup Headcount DE Dup Headcount