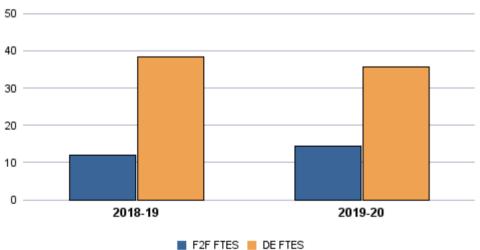

|                           | Total<br>Sections | F2F<br>Sections | Dist Ed<br>Sections | Total<br>FTES | F2F<br>FTES | Dist Ed<br>FTES | Total<br>Duplicated<br>Headcount | F2F<br>Duplicated<br>Headcount | Dist Ed<br>Duplicated<br>Headcount |
|---------------------------|-------------------|-----------------|---------------------|---------------|-------------|-----------------|----------------------------------|--------------------------------|------------------------------------|
| 2018-19                   | 37                | 9               | 28                  | 50.53         | 12.06       | 38.47           | 656                              | 158                            | 498                                |
| 2019-20                   | 36                | 10              | 26                  | 50.03         | 14.39       | 35.63           | 625                              | 184                            | 441                                |
| 1-Yr Chg (18-19 to 19-20) | -2.7%             | 11.1%           | -7.1%               | -1.0%         | 19.4%       | -7.4%           | -4.7%                            | 16.5%                          | -11.4%                             |
| 1-Yr Chg (18-19 to 19-20) | -2.7%             | 11.1%           | -7.1%               | -1.0%         | 19.4%       | -7.4%           | -4.7%                            | 16.5%                          | -11.4%                             |