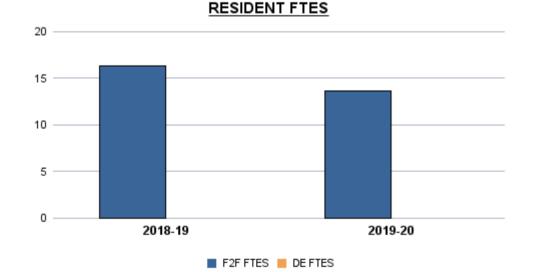

|                           | Total<br>Sections | F2F<br>Sections | Dist Ed<br>Sections | Total<br>FTES | F2F<br>FTES | Dist Ed<br>FTES | Total<br>Duplicated<br>Headcount | F2F<br>Duplicated<br>Headcount | Dist Ed<br>Duplicated<br>Headcount |
|---------------------------|-------------------|-----------------|---------------------|---------------|-------------|-----------------|----------------------------------|--------------------------------|------------------------------------|
| 2018-19                   | 5                 | 5               | 0                   | 3.69          | 3.69        | 0.00            | 40                               | 40                             | 0                                  |
| 2019-20                   | 2                 | 2               | 0                   | 1.71          | 1.71        | 0.00            | 15                               | 15                             | 0                                  |
| 1-Yr Chg (18-19 to 19-20) | -60.0%            | -60.0%          |                     | -53.8%        | -53.8%      |                 | -62.5%                           | -62.5%                         |                                    |
| 1-Yr Chg (18-19 to 19-20) | -60.0%            | -60.0%          |                     | -53.8%        | -53.8%      |                 | -62.5%                           | -62.5%                         |                                    |