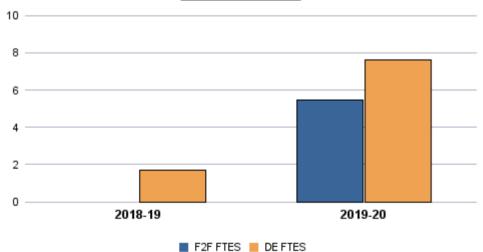

|                           | Total<br>Sections | F2F<br>Sections | Dist Ed<br>Sections | Total<br>FTES | F2F<br>FTES | Dist Ed<br>FTES | Total<br>Duplicated<br>Headcount | F2F<br>Duplicated<br>Headcount | Dist Ed<br>Duplicated<br>Headcount |
|---------------------------|-------------------|-----------------|---------------------|---------------|-------------|-----------------|----------------------------------|--------------------------------|------------------------------------|
| 2018-19                   | 19                | 5               | 14                  | 32.01         | 6.40        | 25.61           | 408                              | 85                             | 323                                |
| 2019-20                   | 16                | 4               | 12                  | 31.83         | 5.78        | 26.05           | 408                              | 78                             | 330                                |
| 1-Yr Chg (18-19 to 19-20) | -15.8%            | -20.0%          | -14.3%              | -0.6%         | -9.7%       | 1.7%            | 0.0%                             | -8.2%                          | 2.2%                               |
| 1-Yr Chg (18-19 to 19-20) | -15.8%            | -20.0%          | -14.3%              | -0.6%         | -9.7%       | 1.7%            | 0.0%                             | -8.2%                          | 2.2%                               |