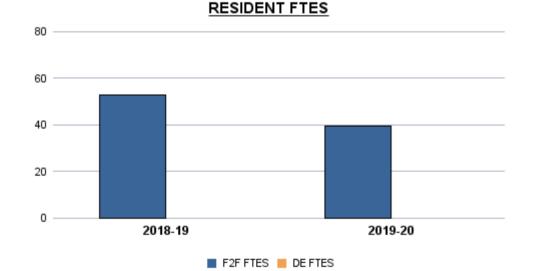

|                           | Total<br>Sections | F2F<br>Sections | Dist Ed<br>Sections | Total<br>FTES | F2F<br>FTES | Dist Ed<br>FTES | Total<br>Duplicated<br>Headcount | F2F<br>Duplicated<br>Headcount | Dist Ed<br>Duplicated<br>Headcount |
|---------------------------|-------------------|-----------------|---------------------|---------------|-------------|-----------------|----------------------------------|--------------------------------|------------------------------------|
| 2018-19                   | 19                | 5               | 14                  | 32.01         | 6.40        | 25.61           | 408                              | 85                             | 323                                |
| 2019-20                   | 16                | 4               | 12                  | 31.83         | 5.78        | 26.05           | 408                              | 78                             | 330                                |
| 1-Yr Chg (18-19 to 19-20) | -15.8%            | -20.0%          | -14.3%              | -0.6%         | -9.7%       | 1.7%            | 0.0%                             | -8.2%                          | 2.2%                               |
| 1-Yr Chg (18-19 to 19-20) | -15.8%            | -20.0%          | -14.3%              | -0.6%         | -9.7%       | 1.7%            | 0.0%                             | -8.2%                          | 2.2%                               |