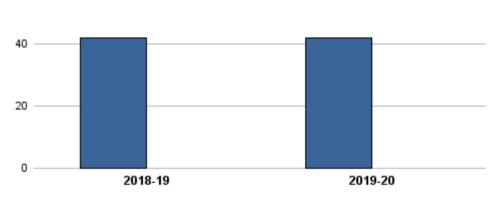

|                           | Total<br>Sections | F2F<br>Sections | Dist Ed<br>Sections | Total<br>FTES | F2F<br>FTES | Dist Ed<br>FTES | Total<br>Duplicated<br>Headcount | F2F<br>Duplicated<br>Headcount | Dist Ed<br>Duplicated<br>Headcount |
|---------------------------|-------------------|-----------------|---------------------|---------------|-------------|-----------------|----------------------------------|--------------------------------|------------------------------------|
| 2018-19                   | 988               | 723             | 265                 | 1,245.27      | 739.44      | 505.83          | 16,071                           | 10,324                         | 5,747                              |
| 2019-20                   | 923               | 636             | 287                 | 1,263.22      | 689.34      | 573.88          | 16,517                           | 10,069                         | 6,448                              |
| 1-Yr Chg (18-19 to 19-20) | -6.6%             | -12.0%          | 8.3%                | 1.4%          | -6.8%       | 13.5%           | 2.8%                             | -2.5%                          | 12.2%                              |
| 1-Yr Chg (18-19 to 19-20) | -6.6%             | -12.0%          | 8.3%                | 1.4%          | -6.8%       | 13.5%           | 2.8%                             | -2.5%                          | 12.2%                              |