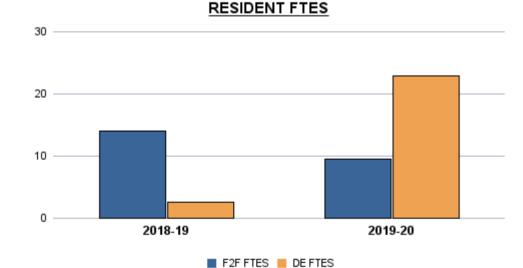

|                           | Total<br>Sections | F2F<br>Sections | Dist Ed<br>Sections | Total<br>FTES | F2F<br>FTES | Dist Ed<br>FTES | Total<br>Duplicated<br>Headcount | F2F<br>Duplicated<br>Headcount | Dist Ed<br>Duplicated<br>Headcount |
|---------------------------|-------------------|-----------------|---------------------|---------------|-------------|-----------------|----------------------------------|--------------------------------|------------------------------------|
| 2018-19                   | 988               | 723             | 265                 | 1,245.27      | 739.44      | 505.83          | 16,071                           | 10,324                         | 5,747                              |
| 2019-20                   | 923               | 636             | 287                 | 1,263.22      | 689.34      | 573.88          | 16,517                           | 10,069                         | 6,448                              |
| 1-Yr Chg (18-19 to 19-20) | -6.6%             | -12.0%          | 8.3%                | 1.4%          | -6.8%       | 13.5%           | 2.8%                             | -2.5%                          | 12.2%                              |
| 1-Yr Chg (18-19 to 19-20) | -6.6%             | -12.0%          | 8.3%                | 1.4%          | -6.8%       | 13.5%           | 2.8%                             | -2.5%                          | 12.2%                              |

#### RESIDENT FTES

DUPLICATED HEADCOUNT

F2F FTES 📕 DE FTES

F2F Dup Headcount DE Dup Headcount