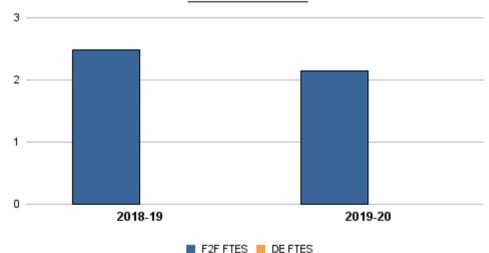

|                           | Total<br>Sections | F2F<br>Sections | Dist Ed<br>Sections | Total<br>FTES | F2F<br>FTES | Dist Ed<br>FTES | Total<br>Duplicated<br>Headcount | F2F<br>Duplicated<br>Headcount | Dist Ed<br>Duplicated<br>Headcount |
|---------------------------|-------------------|-----------------|---------------------|---------------|-------------|-----------------|----------------------------------|--------------------------------|------------------------------------|
| 2018-19                   | 19                | 5               | 14                  | 32.01         | 6.40        | 25.61           | 408                              | 85                             | 323                                |
| 2019-20                   | 16                | 4               | 12                  | 31.83         | 5.78        | 26.05           | 408                              | 78                             | 330                                |
| 1-Yr Chg (18-19 to 19-20) | -15.8%            | -20.0%          | -14.3%              | -0.6%         | -9.7%       | 1.7%            | 0.0%                             | -8.2%                          | 2.2%                               |
| 1-Yr Chg (18-19 to 19-20) | -15.8%            | -20.0%          | -14.3%              | -0.6%         | -9.7%       | 1.7%            | 0.0%                             | -8.2%                          | 2.2%                               |