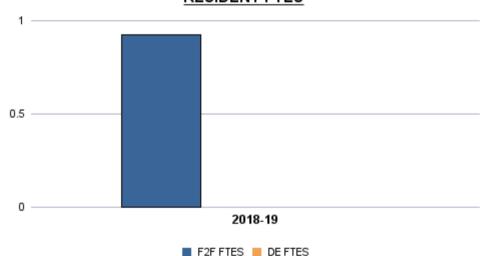

|                           | Total<br>Sections | F2F<br>Sections | Dist Ed<br>Sections | Total<br>FTES | F2F<br>FTES | Dist Ed<br>FTES | Total<br>Duplicated<br>Headcount | F2F<br>Duplicated<br>Headcount | Dist Ed<br>Duplicated<br>Headcount |
|---------------------------|-------------------|-----------------|---------------------|---------------|-------------|-----------------|----------------------------------|--------------------------------|------------------------------------|
| 2018-19                   | 19                | 5               | 14                  | 32.01         | 6.40        | 25.61           | 408                              | 85                             | 323                                |
| 2019-20                   | 16                | 4               | 12                  | 31.83         | 5.78        | 26.05           | 408                              | 78                             | 330                                |
| 1-Yr Chg (18-19 to 19-20) | -15.8%            | -20.0%          | -14.3%              | -0.6%         | -9.7%       | 1.7%            | 0.0%                             | -8.2%                          | 2.2%                               |
| 1-Yr Chg (18-19 to 19-20) | -15.8%            | -20.0%          | -14.3%              | -0.6%         | -9.7%       | 1.7%            | 0.0%                             | -8.2%                          | 2.2%                               |