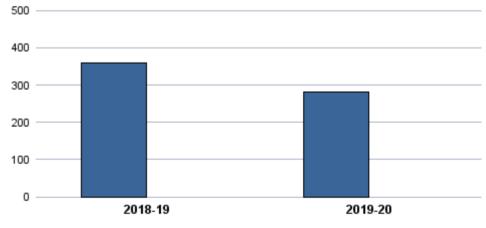

|                           | Total<br>Sections | F2F<br>Sections | Dist Ed<br>Sections | Total<br>FTES | F2F<br>FTES | Dist Ed<br>FTES | Total<br>Duplicated<br>Headcount | F2F<br>Duplicated<br>Headcount | Dist Ed<br>Duplicated<br>Headcount |
|---------------------------|-------------------|-----------------|---------------------|---------------|-------------|-----------------|----------------------------------|--------------------------------|------------------------------------|
| 2018-19                   | 988               | 723             | 265                 | 1,245.27      | 739.44      | 505.83          | 16,071                           | 10,324                         | 5,747                              |
| 2019-20                   | 923               | 636             | 287                 | 1,263.22      | 689.34      | 573.88          | 16,517                           | 10,069                         | 6,448                              |
| 1-Yr Chg (18-19 to 19-20) | -6.6%             | -12.0%          | 8.3%                | 1.4%          | -6.8%       | 13.5%           | 2.8%                             | -2.5%                          | 12.2%                              |
| 1-Yr Chg (18-19 to 19-20) | -6.6%             | -12.0%          | 8.3%                | 1.4%          | -6.8%       | 13.5%           | 2.8%                             | -2.5%                          | 12.2%                              |