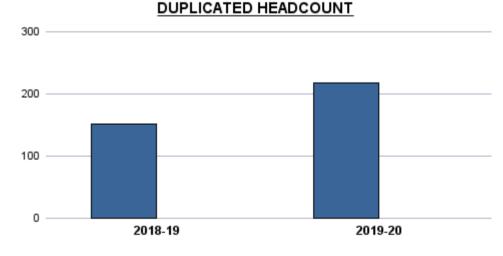

|                           | Total<br>Sections | F2F<br>Sections | Dist Ed<br>Sections | Total<br>FTES | F2F<br>FTES | Dist Ed<br>FTES | Total<br>Duplicated<br>Headcount | F2F<br>Duplicated<br>Headcount | Dist Ed<br>Duplicated<br>Headcount |
|---------------------------|-------------------|-----------------|---------------------|---------------|-------------|-----------------|----------------------------------|--------------------------------|------------------------------------|
| 2018-19                   | 988               | 723             | 265                 | 1,245.27      | 739.44      | 505.83          | 16,071                           | 10,324                         | 5,747                              |
| 2019-20                   | 923               | 636             | 287                 | 1,263.22      | 689.34      | 573.88          | 16,517                           | 10,069                         | 6,448                              |
| 1-Yr Chg (18-19 to 19-20) | -6.6%             | -12.0%          | 8.3%                | 1.4%          | -6.8%       | 13.5%           | 2.8%                             | -2.5%                          | 12.2%                              |
| 1-Yr Chg (18-19 to 19-20) | -6.6%             | -12.0%          | 8.3%                | 1.4%          | -6.8%       | 13.5%           | 2.8%                             | -2.5%                          | 12.2%                              |

#### DUPLICATED HEADCOUNT