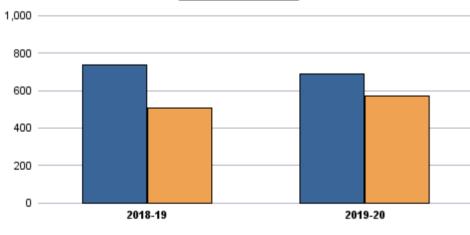

|                           | Total<br>Sections | F2F<br>Sections | Dist Ed<br>Sections | Total<br>FTES | F2F<br>FTES | Dist Ed<br>FTES | Total<br>Duplicated<br>Headcount | F2F<br>Duplicated<br>Headcount | Dist Ed<br>Duplicated<br>Headcount |
|---------------------------|-------------------|-----------------|---------------------|---------------|-------------|-----------------|----------------------------------|--------------------------------|------------------------------------|
| 2018-19                   | 988               | 723             | 265                 | 1,245.27      | 739.44      | 505.83          | 16,071                           | 10,324                         | 5,747                              |
| 2019-20                   | 923               | 636             | 287                 | 1,263.22      | 689.34      | 573.88          | 16,517                           | 10,069                         | 6,448                              |
| 1-Yr Chg (18-19 to 19-20) | -6.6%             | -12.0%          | 8.3%                | 1.4%          | -6.8%       | 13.5%           | 2.8%                             | -2.5%                          | 12.2%                              |
| 1-Yr Chg (18-19 to 19-20) | -6.6%             | -12.0%          | 8.3%                | 1.4%          | -6.8%       | 13.5%           | 2.8%                             | -2.5%                          | 12.2%                              |