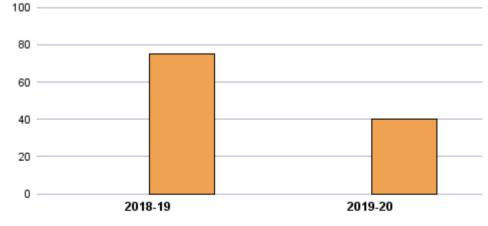

|                           | Total<br>Sections | F2F<br>Sections | Dist Ed<br>Sections | Total<br>FTES | F2F<br>FTES | Dist Ed<br>FTES | Total<br>Duplicated<br>Headcount | F2F<br>Duplicated<br>Headcount | Dist Ed<br>Duplicated<br>Headcount |
|---------------------------|-------------------|-----------------|---------------------|---------------|-------------|-----------------|----------------------------------|--------------------------------|------------------------------------|
| 2018-19                   | 19                | 5               | 14                  | 32.01         | 6.40        | 25.61           | 408                              | 85                             | 323                                |
| 2019-20                   | 16                | 4               | 12                  | 31.83         | 5.78        | 26.05           | 408                              | 78                             | 330                                |
| 1-Yr Chg (18-19 to 19-20) | -15.8%            | -20.0%          | -14.3%              | -0.6%         | -9.7%       | 1.7%            | 0.0%                             | -8.2%                          | 2.2%                               |
| 1-Yr Chg (18-19 to 19-20) | -15.8%            | -20.0%          | -14.3%              | -0.6%         | -9.7%       | 1.7%            | 0.0%                             | -8.2%                          | 2.2%                               |