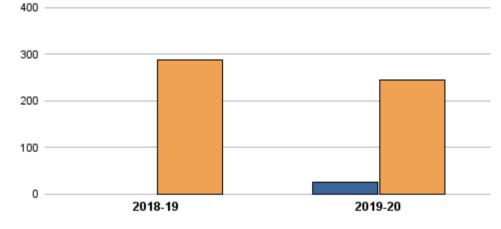

#### DUPLICATED HEADCOUNT

|                           | Total<br>Sections | F2F<br>Sections | Dist Ed<br>Sections | Total<br>FTES | F2F<br>FTES | Dist Ed<br>FTES | Total<br>Duplicated<br>Headcount | F2F<br>Duplicated<br>Headcount | Dist Ed<br>Duplicated<br>Headcount |
|---------------------------|-------------------|-----------------|---------------------|---------------|-------------|-----------------|----------------------------------|--------------------------------|------------------------------------|
| 2018-19                   | 37                | 9               | 28                  | 50.53         | 12.06       | 38.47           | 656                              | 158                            | 498                                |
| 2019-20                   | 36                | 10              | 26                  | 50.03         | 14.39       | 35.63           | 625                              | 184                            | 441                                |
| 1-Yr Chg (18-19 to 19-20) | -2.7%             | 11.1%           | -7.1%               | -1.0%         | 19.4%       | -7.4%           | -4.7%                            | 16.5%                          | -11.4%                             |
| 1-Yr Chg (18-19 to 19-20) | -2.7%             | 11.1%           | -7.1%               | -1.0%         | 19.4%       | -7.4%           | -4.7%                            | 16.5%                          | -11.4%                             |