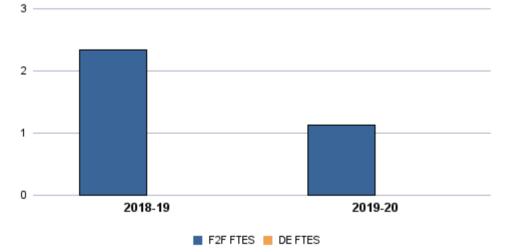

|                           | Total<br>Sections | F2F<br>Sections | Dist Ed<br>Sections | Total<br>FTES | F2F<br>FTES | Dist Ed<br>FTES | Total<br>Duplicated<br>Headcount | F2F<br>Duplicated<br>Headcount | Dist Ed<br>Duplicated<br>Headcount |
|---------------------------|-------------------|-----------------|---------------------|---------------|-------------|-----------------|----------------------------------|--------------------------------|------------------------------------|
| 2018-19                   | 55                | 55              | 0                   | 48.69         | 48.69       | 0.00            | 425                              | 425                            | 0                                  |
| 2019-20                   | 40                | 38              | 2                   | 34.93         | 31.72       | 3.20            | 309                              | 273                            | 36                                 |
| 1-Yr Chg (18-19 to 19-20) | -27.3%            | -30.9%          |                     | -28.3%        | -34.8%      |                 | -27.3%                           | -35.8%                         |                                    |
| 1-Yr Chg (18-19 to 19-20) | -27.3%            | -30.9%          |                     | -28.3%        | -34.8%      |                 | -27.3%                           | -35.8%                         |                                    |

#### RESIDENT FTES

F2F Dup Headcount E DE Dup Headcount