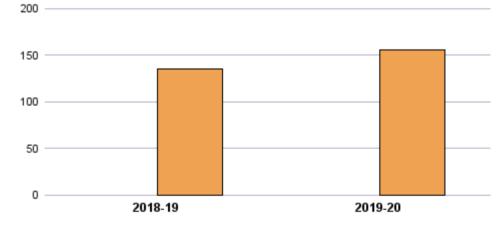

|                           | Total<br>Sections | F2F<br>Sections | Dist Ed<br>Sections | Total<br>FTES | F2F<br>FTES | Dist Ed<br>FTES | Total<br>Duplicated<br>Headcount | F2F<br>Duplicated<br>Headcount | Dist Ed<br>Duplicated<br>Headcount |
|---------------------------|-------------------|-----------------|---------------------|---------------|-------------|-----------------|----------------------------------|--------------------------------|------------------------------------|
| 2018-19                   | 19                | 5               | 14                  | 32.01         | 6.40        | 25.61           | 408                              | 85                             | 323                                |
| 2019-20                   | 16                | 4               | 12                  | 31.83         | 5.78        | 26.05           | 408                              | 78                             | 330                                |
| 1-Yr Chg (18-19 to 19-20) | -15.8%            | -20.0%          | -14.3%              | -0.6%         | -9.7%       | 1.7%            | 0.0%                             | -8.2%                          | 2.2%                               |
| 1-Yr Chg (18-19 to 19-20) | -15.8%            | -20.0%          | -14.3%              | -0.6%         | -9.7%       | 1.7%            | 0.0%                             | -8.2%                          | 2.2%                               |

#### DUPLICATED HEADCOUNT