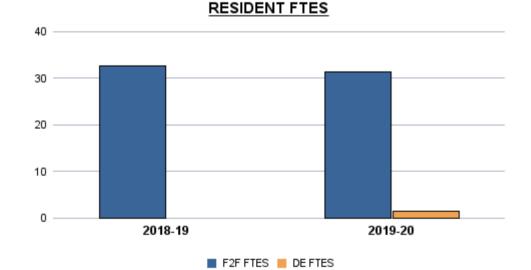

|                           | Total<br>Sections | F2F<br>Sections | Dist Ed<br>Sections | Total<br>FTES | F2F<br>FTES | Dist Ed<br>FTES | Total<br>Duplicated<br>Headcount | F2F<br>Duplicated<br>Headcount | Dist Ed<br>Duplicated<br>Headcount |
|---------------------------|-------------------|-----------------|---------------------|---------------|-------------|-----------------|----------------------------------|--------------------------------|------------------------------------|
| 2018-19                   | 19                | 5               | 14                  | 32.01         | 6.40        | 25.61           | 408                              | 85                             | 323                                |
| 2019-20                   | 16                | 4               | 12                  | 31.83         | 5.78        | 26.05           | 408                              | 78                             | 330                                |
| 1-Yr Chg (18-19 to 19-20) | -15.8%            | -20.0%          | -14.3%              | -0.6%         | -9.7%       | 1.7%            | 0.0%                             | -8.2%                          | 2.2%                               |
| 1-Yr Chg (18-19 to 19-20) | -15.8%            | -20.0%          | -14.3%              | -0.6%         | -9.7%       | 1.7%            | 0.0%                             | -8.2%                          | 2.2%                               |