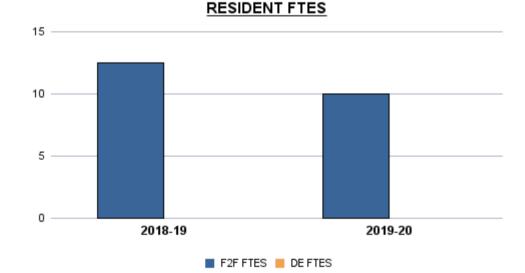

|                           | Total<br>Sections | F2F<br>Sections | Dist Ed<br>Sections | Total<br>FTES | F2F<br>FTES | Dist Ed<br>FTES | Total<br>Duplicated<br>Headcount | F2F<br>Duplicated<br>Headcount | Dist Ed<br>Duplicated<br>Headcount |
|---------------------------|-------------------|-----------------|---------------------|---------------|-------------|-----------------|----------------------------------|--------------------------------|------------------------------------|
| 2018-19                   | 988               | 723             | 265                 | 1,245.27      | 739.44      | 505.83          | 16,071                           | 10,324                         | 5,747                              |
| 2019-20                   | 923               | 636             | 287                 | 1,263.22      | 689.34      | 573.88          | 16,517                           | 10,069                         | 6,448                              |
| 1-Yr Chg (18-19 to 19-20) | -6.6%             | -12.0%          | 8.3%                | 1.4%          | -6.8%       | 13.5%           | 2.8%                             | -2.5%                          | 12.2%                              |
| 1-Yr Chg (18-19 to 19-20) | -6.6%             | -12.0%          | 8.3%                | 1.4%          | -6.8%       | 13.5%           | 2.8%                             | -2.5%                          | 12.2%                              |

#### RESIDENT FTES

DUPLICATED HEADCOUNT

F2F FTES 📕 DE FTES

F2F Dup Headcount DE Dup Headcount