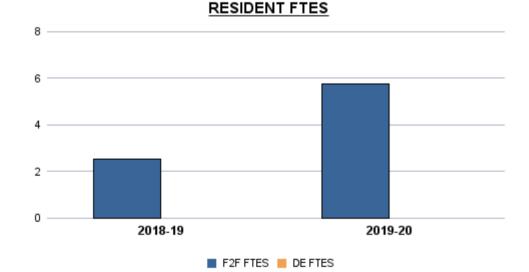

|                           | Total<br>Sections | F2F<br>Sections | Dist Ed<br>Sections | Total<br>FTES | F2F<br>FTES | Dist Ed<br>FTES | Total<br>Duplicated<br>Headcount | F2F<br>Duplicated<br>Headcount | Dist Ed<br>Duplicated<br>Headcount |
|---------------------------|-------------------|-----------------|---------------------|---------------|-------------|-----------------|----------------------------------|--------------------------------|------------------------------------|
| 2018-19                   | 19                | 5               | 14                  | 32.01         | 6.40        | 25.61           | 408                              | 85                             | 323                                |
| 2019-20                   | 16                | 4               | 12                  | 31.83         | 5.78        | 26.05           | 408                              | 78                             | 330                                |
| 1-Yr Chg (18-19 to 19-20) | -15.8%            | -20.0%          | -14.3%              | -0.6%         | -9.7%       | 1.7%            | 0.0%                             | -8.2%                          | 2.2%                               |
| 1-Yr Chg (18-19 to 19-20) | -15.8%            | -20.0%          | -14.3%              | -0.6%         | -9.7%       | 1.7%            | 0.0%                             | -8.2%                          | 2.2%                               |

#### RESIDENT FTES

F2F Dup Headcount E DE Dup Headcount