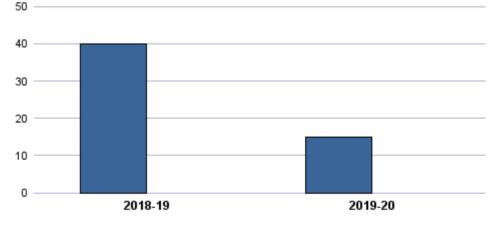

|                           | Total<br>Sections | F2F<br>Sections | Dist Ed<br>Sections | Total<br>FTES | F2F<br>FTES | Dist Ed<br>FTES | Total<br>Duplicated<br>Headcount | F2F<br>Duplicated<br>Headcount | Dist Ed<br>Duplicated<br>Headcount |
|---------------------------|-------------------|-----------------|---------------------|---------------|-------------|-----------------|----------------------------------|--------------------------------|------------------------------------|
| 2018-19                   | 5                 | 5               | 0                   | 3.69          | 3.69        | 0.00            | 40                               | 40                             | 0                                  |
| 2019-20                   | 2                 | 2               | 0                   | 1.71          | 1.71        | 0.00            | 15                               | 15                             | 0                                  |
| 1-Yr Chg (18-19 to 19-20) | -60.0%            | -60.0%          |                     | -53.8%        | -53.8%      |                 | -62.5%                           | -62.5%                         |                                    |
| 1-Yr Chg (18-19 to 19-20) | -60.0%            | -60.0%          |                     | -53.8%        | -53.8%      |                 | -62.5%                           | -62.5%                         |                                    |