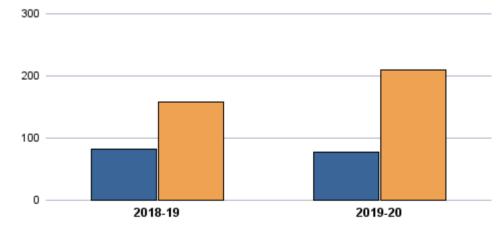

|                           | Total<br>Sections | F2F<br>Sections | Dist Ed<br>Sections | Total<br>FTES | F2F<br>FTES | Dist Ed<br>FTES | Total<br>Duplicated<br>Headcount | F2F<br>Duplicated<br>Headcount | Dist Ed<br>Duplicated<br>Headcount |
|---------------------------|-------------------|-----------------|---------------------|---------------|-------------|-----------------|----------------------------------|--------------------------------|------------------------------------|
| 2018-19                   | 988               | 723             | 265                 | 1,245.27      | 739.44      | 505.83          | 16,071                           | 10,324                         | 5,747                              |
| 2019-20                   | 923               | 636             | 287                 | 1,263.22      | 689.34      | 573.88          | 16,517                           | 10,069                         | 6,448                              |
| 1-Yr Chg (18-19 to 19-20) | -6.6%             | -12.0%          | 8.3%                | 1.4%          | -6.8%       | 13.5%           | 2.8%                             | -2.5%                          | 12.2%                              |
| 1-Yr Chg (18-19 to 19-20) | -6.6%             | -12.0%          | 8.3%                | 1.4%          | -6.8%       | 13.5%           | 2.8%                             | -2.5%                          | 12.2%                              |

#### DUPLICATED HEADCOUNT