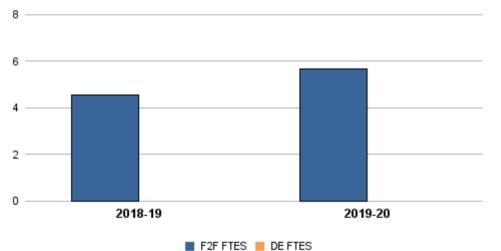

|                           | Total<br>Sections | F2F<br>Sections | Dist Ed<br>Sections | Total<br>FTES | F2F<br>FTES | Dist Ed<br>FTES | Total<br>Duplicated<br>Headcount | F2F<br>Duplicated<br>Headcount | Dist Ed<br>Duplicated<br>Headcount |
|---------------------------|-------------------|-----------------|---------------------|---------------|-------------|-----------------|----------------------------------|--------------------------------|------------------------------------|
| 2018-19                   | 988               | 723             | 265                 | 1,245.27      | 739.44      | 505.83          | 16,071                           | 10,324                         | 5,747                              |
| 2019-20                   | 923               | 636             | 287                 | 1,263.22      | 689.34      | 573.88          | 16,517                           | 10,069                         | 6,448                              |
| 1-Yr Chg (18-19 to 19-20) | -6.6%             | -12.0%          | 8.3%                | 1.4%          | -6.8%       | 13.5%           | 2.8%                             | -2.5%                          | 12.2%                              |
| 1-Yr Chg (18-19 to 19-20) | -6.6%             | -12.0%          | 8.3%                | 1.4%          | -6.8%       | 13.5%           | 2.8%                             | -2.5%                          | 12.2%                              |