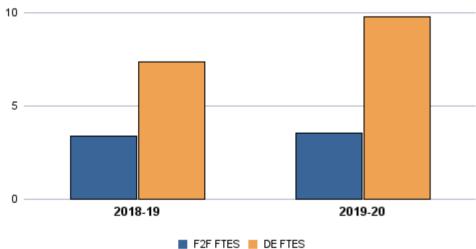

|                           | Total<br>Sections | F2F<br>Sections | Dist Ed<br>Sections | Total<br>FTES | F2F<br>FTES | Dist Ed<br>FTES | Total<br>Duplicated<br>Headcount | F2F<br>Duplicated<br>Headcount | Dist Ed<br>Duplicated<br>Headcount |
|---------------------------|-------------------|-----------------|---------------------|---------------|-------------|-----------------|----------------------------------|--------------------------------|------------------------------------|
| 2018-19                   | 988               | 723             | 265                 | 1,245.27      | 739.44      | 505.83          | 16,071                           | 10,324                         | 5,747                              |
| 2019-20                   | 923               | 636             | 287                 | 1,263.22      | 689.34      | 573.88          | 16,517                           | 10,069                         | 6,448                              |
| 1-Yr Chg (18-19 to 19-20) | -6.6%             | -12.0%          | 8.3%                | 1.4%          | -6.8%       | 13.5%           | 2.8%                             | -2.5%                          | 12.2%                              |
| 1-Yr Chg (18-19 to 19-20) | -6.6%             | -12.0%          | 8.3%                | 1.4%          | -6.8%       | 13.5%           | 2.8%                             | -2.5%                          | 12.2%                              |

#### RESIDENT FTES

DUPLICATED HEADCOUNT

F2F FTES 📕 DE FTES

F2F Dup Headcount DE Dup Headcount