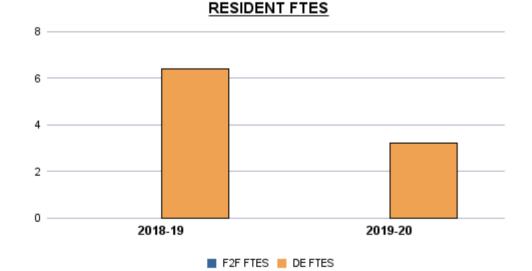

|                           | Total<br>Sections | F2F<br>Sections | Dist Ed<br>Sections | Total<br>FTES | F2F<br>FTES | Dist Ed<br>FTES | Total<br>Duplicated<br>Headcount | F2F<br>Duplicated<br>Headcount | Dist Ed<br>Duplicated<br>Headcount |
|---------------------------|-------------------|-----------------|---------------------|---------------|-------------|-----------------|----------------------------------|--------------------------------|------------------------------------|
| 2018-19                   | 19                | 5               | 14                  | 32.01         | 6.40        | 25.61           | 408                              | 85                             | 323                                |
| 2019-20                   | 16                | 4               | 12                  | 31.83         | 5.78        | 26.05           | 408                              | 78                             | 330                                |
| 1-Yr Chg (18-19 to 19-20) | -15.8%            | -20.0%          | -14.3%              | -0.6%         | -9.7%       | 1.7%            | 0.0%                             | -8.2%                          | 2.2%                               |
| 1-Yr Chg (18-19 to 19-20) | -15.8%            | -20.0%          | -14.3%              | -0.6%         | -9.7%       | 1.7%            | 0.0%                             | -8.2%                          | 2.2%                               |