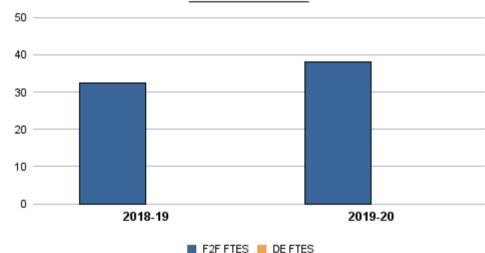

|                           | Total<br>Sections | F2F<br>Sections | Dist Ed<br>Sections | Total<br>FTES | F2F<br>FTES | Dist Ed<br>FTES | Total<br>Duplicated<br>Headcount | F2F<br>Duplicated<br>Headcount | Dist Ed<br>Duplicated<br>Headcount |
|---------------------------|-------------------|-----------------|---------------------|---------------|-------------|-----------------|----------------------------------|--------------------------------|------------------------------------|
| 2018-19                   | 19                | 5               | 14                  | 32.01         | 6.40        | 25.61           | 408                              | 85                             | 323                                |
| 2019-20                   | 16                | 4               | 12                  | 31.83         | 5.78        | 26.05           | 408                              | 78                             | 330                                |
| 1-Yr Chg (18-19 to 19-20) | -15.8%            | -20.0%          | -14.3%              | -0.6%         | -9.7%       | 1.7%            | 0.0%                             | -8.2%                          | 2.2%                               |
| 1-Yr Chg (18-19 to 19-20) | -15.8%            | -20.0%          | -14.3%              | -0.6%         | -9.7%       | 1.7%            | 0.0%                             | -8.2%                          | 2.2%                               |