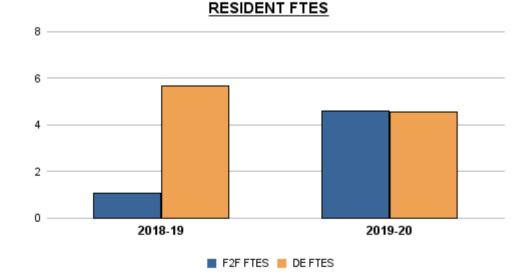

#### RESIDENT FTES

DUPLICATED HEADCOUNT

F2F FTES 📕 DE FTES

F2F Dup Headcount DE Dup Headcount

|                           | Total<br>Sections | F2F<br>Sections | Dist Ed<br>Sections | Total<br>FTES | F2F<br>FTES | Dist Ed<br>FTES | Total<br>Duplicated<br>Headcount | F2F<br>Duplicated<br>Headcount | Dist Ed<br>Duplicated<br>Headcount |
|---------------------------|-------------------|-----------------|---------------------|---------------|-------------|-----------------|----------------------------------|--------------------------------|------------------------------------|
| 2018-19                   | 19                | 5               | 14                  | 32.01         | 6.40        | 25.61           | 408                              | 85                             | 323                                |
| 2019-20                   | 16                | 4               | 12                  | 31.83         | 5.78        | 26.05           | 408                              | 78                             | 330                                |
| 1-Yr Chg (18-19 to 19-20) | -15.8%            | -20.0%          | -14.3%              | -0.6%         | -9.7%       | 1.7%            | 0.0%                             | -8.2%                          | 2.2%                               |
| 1-Yr Chg (18-19 to 19-20) | -15.8%            | -20.0%          | -14.3%              | -0.6%         | -9.7%       | 1.7%            | 0.0%                             | -8.2%                          | 2.2%                               |