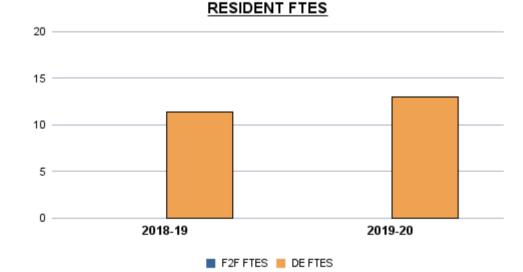

|                           | Total<br>Sections | F2F<br>Sections | Dist Ed<br>Sections | Total<br>FTES | F2F<br>FTES | Dist Ed<br>FTES | Total<br>Duplicated<br>Headcount | F2F<br>Duplicated<br>Headcount | Dist Ed<br>Duplicated<br>Headcount |
|---------------------------|-------------------|-----------------|---------------------|---------------|-------------|-----------------|----------------------------------|--------------------------------|------------------------------------|
| 2018-19                   | 19                | 5               | 14                  | 32.01         | 6.40        | 25.61           | 408                              | 85                             | 323                                |
| 2019-20                   | 16                | 4               | 12                  | 31.83         | 5.78        | 26.05           | 408                              | 78                             | 330                                |
| 1-Yr Chg (18-19 to 19-20) | -15.8%            | -20.0%          | -14.3%              | -0.6%         | -9.7%       | 1.7%            | 0.0%                             | -8.2%                          | 2.2%                               |
| 1-Yr Chg (18-19 to 19-20) | -15.8%            | -20.0%          | -14.3%              | -0.6%         | -9.7%       | 1.7%            | 0.0%                             | -8.2%                          | 2.2%                               |

#### RESIDENT FTES

F2F Dup Headcount E DE Dup Headcount