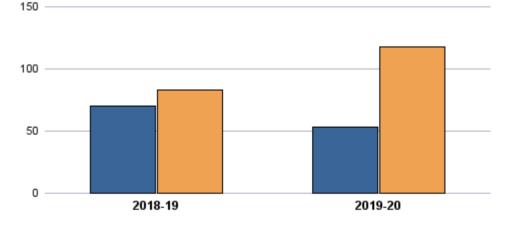

|                           | Total<br>Sections | F2F<br>Sections | Dist Ed<br>Sections | Total<br>FTES | F2F<br>FTES | Dist Ed<br>FTES | Total<br>Duplicated<br>Headcount | F2F<br>Duplicated<br>Headcount | Dist Ed<br>Duplicated<br>Headcount |
|---------------------------|-------------------|-----------------|---------------------|---------------|-------------|-----------------|----------------------------------|--------------------------------|------------------------------------|
| 2018-19                   | 988               | 723             | 265                 | 1,245.27      | 739.44      | 505.83          | 16,071                           | 10,324                         | 5,747                              |
| 2019-20                   | 923               | 636             | 287                 | 1,263.22      | 689.34      | 573.88          | 16,517                           | 10,069                         | 6,448                              |
| 1-Yr Chg (18-19 to 19-20) | -6.6%             | -12.0%          | 8.3%                | 1.4%          | -6.8%       | 13.5%           | 2.8%                             | -2.5%                          | 12.2%                              |
| 1-Yr Chg (18-19 to 19-20) | -6.6%             | -12.0%          | 8.3%                | 1.4%          | -6.8%       | 13.5%           | 2.8%                             | -2.5%                          | 12.2%                              |