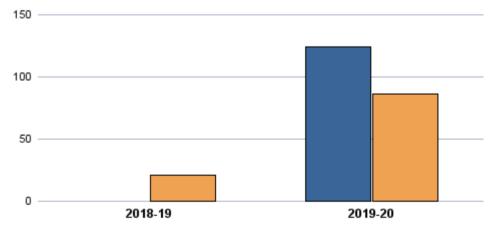

|                           | Total<br>Sections | F2F<br>Sections | Dist Ed<br>Sections | Total<br>FTES | F2F<br>FTES | Dist Ed<br>FTES | Total<br>Duplicated<br>Headcount | F2F<br>Duplicated<br>Headcount | Dist Ed<br>Duplicated<br>Headcount |
|---------------------------|-------------------|-----------------|---------------------|---------------|-------------|-----------------|----------------------------------|--------------------------------|------------------------------------|
| 2018-19                   | 19                | 5               | 14                  | 32.01         | 6.40        | 25.61           | 408                              | 85                             | 323                                |
| 2019-20                   | 16                | 4               | 12                  | 31.83         | 5.78        | 26.05           | 408                              | 78                             | 330                                |
| 1-Yr Chg (18-19 to 19-20) | -15.8%            | -20.0%          | -14.3%              | -0.6%         | -9.7%       | 1.7%            | 0.0%                             | -8.2%                          | 2.2%                               |
| 1-Yr Chg (18-19 to 19-20) | -15.8%            | -20.0%          | -14.3%              | -0.6%         | -9.7%       | 1.7%            | 0.0%                             | -8.2%                          | 2.2%                               |