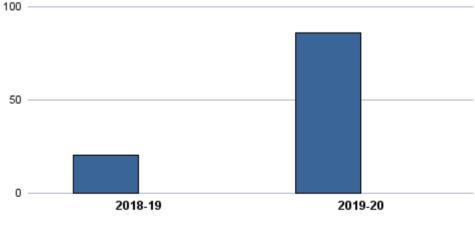

|                           | Total<br>Sections | F2F<br>Sections | Dist Ed<br>Sections | Total<br>FTES | F2F<br>FTES | Dist Ed<br>FTES | Total<br>Duplicated<br>Headcount | F2F<br>Duplicated<br>Headcount | Dist Ed<br>Duplicated<br>Headcount |
|---------------------------|-------------------|-----------------|---------------------|---------------|-------------|-----------------|----------------------------------|--------------------------------|------------------------------------|
| 2018-19                   | 19                | 5               | 14                  | 32.01         | 6.40        | 25.61           | 408                              | 85                             | 323                                |
| 2019-20                   | 16                | 4               | 12                  | 31.83         | 5.78        | 26.05           | 408                              | 78                             | 330                                |
| 1-Yr Chg (18-19 to 19-20) | -15.8%            | -20.0%          | -14.3%              | -0.6%         | -9.7%       | 1.7%            | 0.0%                             | -8.2%                          | 2.2%                               |
| 1-Yr Chg (18-19 to 19-20) | -15.8%            | -20.0%          | -14.3%              | -0.6%         | -9.7%       | 1.7%            | 0.0%                             | -8.2%                          | 2.2%                               |