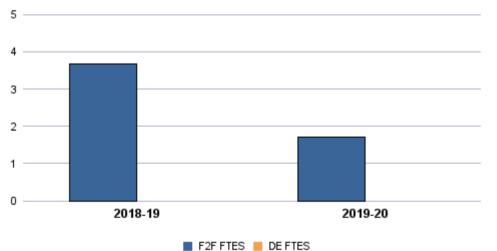

|                           | Total<br>Sections | F2F<br>Sections | Dist Ed<br>Sections | Total<br>FTES | F2F<br>FTES | Dist Ed<br>FTES | Total<br>Duplicated<br>Headcount | F2F<br>Duplicated<br>Headcount | Dist Ed<br>Duplicated<br>Headcount |
|---------------------------|-------------------|-----------------|---------------------|---------------|-------------|-----------------|----------------------------------|--------------------------------|------------------------------------|
| 2018-19                   | 5                 | 5               | 0                   | 3.69          | 3.69        | 0.00            | 40                               | 40                             | 0                                  |
| 2019-20                   | 2                 | 2               | 0                   | 1.71          | 1.71        | 0.00            | 15                               | 15                             | 0                                  |
| 1-Yr Chg (18-19 to 19-20) | -60.0%            | -60.0%          |                     | -53.8%        | -53.8%      |                 | -62.5%                           | -62.5%                         |                                    |
| 1-Yr Chg (18-19 to 19-20) | -60.0%            | -60.0%          |                     | -53.8%        | -53.8%      |                 | -62.5%                           | -62.5%                         |                                    |