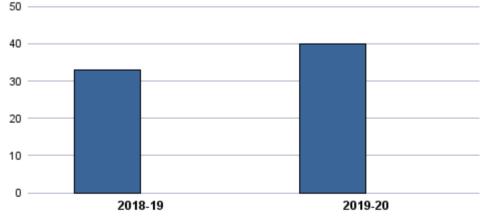

|                           | Total<br>Sections | F2F<br>Sections | Dist Ed<br>Sections | Total<br>FTES | F2F<br>FTES | Dist Ed<br>FTES | Total<br>Duplicated<br>Headcount | F2F<br>Duplicated<br>Headcount | Dist Ed<br>Duplicated<br>Headcount |
|---------------------------|-------------------|-----------------|---------------------|---------------|-------------|-----------------|----------------------------------|--------------------------------|------------------------------------|
| 2018-19                   | 55                | 55              | 0                   | 48.69         | 48.69       | 0.00            | 425                              | 425                            | 0                                  |
| 2019-20                   | 40                | 38              | 2                   | 34.93         | 31.72       | 3.20            | 309                              | 273                            | 36                                 |
| 1-Yr Chg (18-19 to 19-20) | -27.3%            | -30.9%          |                     | -28.3%        | -34.8%      |                 | -27.3%                           | -35.8%                         |                                    |
| 1-Yr Chg (18-19 to 19-20) | -27.3%            | -30.9%          |                     | -28.3%        | -34.8%      |                 | -27.3%                           | -35.8%                         |                                    |