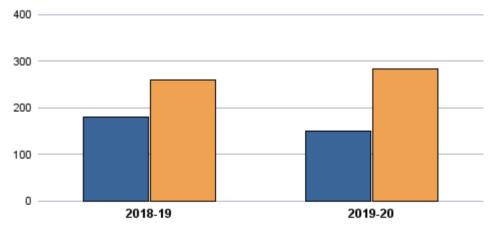

|                           | Total<br>Sections | F2F<br>Sections | Dist Ed<br>Sections | Total<br>FTES | F2F<br>FTES | Dist Ed<br>FTES | Total<br>Duplicated<br>Headcount | F2F<br>Duplicated<br>Headcount | Dist Ed<br>Duplicated<br>Headcount |
|---------------------------|-------------------|-----------------|---------------------|---------------|-------------|-----------------|----------------------------------|--------------------------------|------------------------------------|
| 2018-19                   | 988               | 723             | 265                 | 1,245.27      | 739.44      | 505.83          | 16,071                           | 10,324                         | 5,747                              |
| 2019-20                   | 923               | 636             | 287                 | 1,263.22      | 689.34      | 573.88          | 16,517                           | 10,069                         | 6,448                              |
| 1-Yr Chg (18-19 to 19-20) | -6.6%             | -12.0%          | 8.3%                | 1.4%          | -6.8%       | 13.5%           | 2.8%                             | -2.5%                          | 12.2%                              |
| 1-Yr Chg (18-19 to 19-20) | -6.6%             | -12.0%          | 8.3%                | 1.4%          | -6.8%       | 13.5%           | 2.8%                             | -2.5%                          | 12.2%                              |

#### RESIDENT FTES

DUPLICATED HEADCOUNT

F2F FTES 📕 DE FTES

F2F Dup Headcount DE Dup Headcount