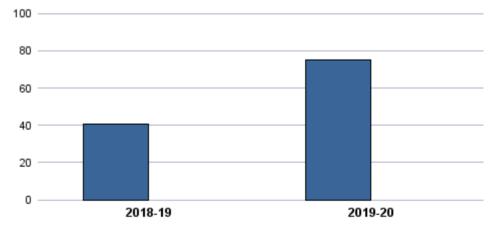

|                           | Total<br>Sections | F2F<br>Sections | Dist Ed<br>Sections | Total<br>FTES | F2F<br>FTES | Dist Ed<br>FTES | Total<br>Duplicated<br>Headcount | F2F<br>Duplicated<br>Headcount | Dist Ed<br>Duplicated<br>Headcount |
|---------------------------|-------------------|-----------------|---------------------|---------------|-------------|-----------------|----------------------------------|--------------------------------|------------------------------------|
| 2018-19                   | 19                | 5               | 14                  | 32.01         | 6.40        | 25.61           | 408                              | 85                             | 323                                |
| 2019-20                   | 16                | 4               | 12                  | 31.83         | 5.78        | 26.05           | 408                              | 78                             | 330                                |
| 1-Yr Chg (18-19 to 19-20) | -15.8%            | -20.0%          | -14.3%              | -0.6%         | -9.7%       | 1.7%            | 0.0%                             | -8.2%                          | 2.2%                               |
| 1-Yr Chg (18-19 to 19-20) | -15.8%            | -20.0%          | -14.3%              | -0.6%         | -9.7%       | 1.7%            | 0.0%                             | -8.2%                          | 2.2%                               |

#### DUPLICATED HEADCOUNT