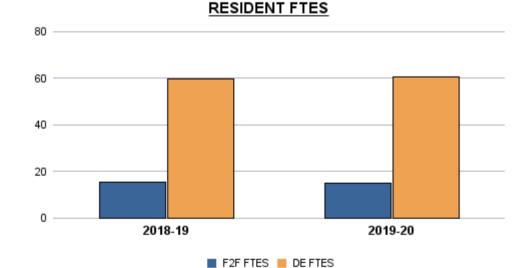

|                           | Total<br>Sections | F2F<br>Sections | Dist Ed<br>Sections | Total<br>FTES | F2F<br>FTES | Dist Ed<br>FTES | Total<br>Duplicated<br>Headcount | F2F<br>Duplicated<br>Headcount | Dist Ed<br>Duplicated<br>Headcount |
|---------------------------|-------------------|-----------------|---------------------|---------------|-------------|-----------------|----------------------------------|--------------------------------|------------------------------------|
| 2018-19                   | 988               | 723             | 265                 | 1,245.27      | 739.44      | 505.83          | 16,071                           | 10,324                         | 5,747                              |
| 2019-20                   | 923               | 636             | 287                 | 1,263.22      | 689.34      | 573.88          | 16,517                           | 10,069                         | 6,448                              |
| 1-Yr Chg (18-19 to 19-20) | -6.6%             | -12.0%          | 8.3%                | 1.4%          | -6.8%       | 13.5%           | 2.8%                             | -2.5%                          | 12.2%                              |
| 1-Yr Chg (18-19 to 19-20) | -6.6%             | -12.0%          | 8.3%                | 1.4%          | -6.8%       | 13.5%           | 2.8%                             | -2.5%                          | 12.2%                              |

#### RESIDENT FTES

DUPLICATED HEADCOUNT

F2F FTES 📕 DE FTES

F2F Dup Headcount DE Dup Headcount