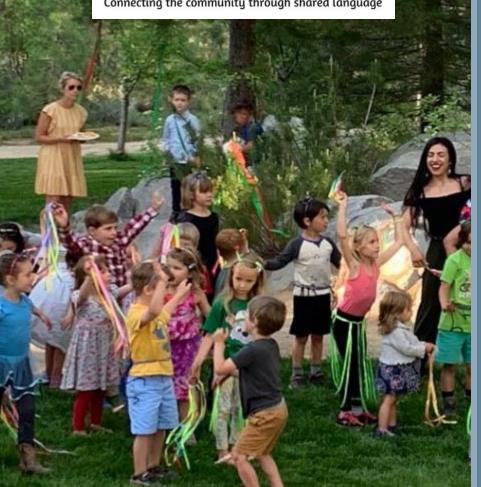

### The Bridge Language Academy

Spanish enrichment program

Teachers are Native Spanish speakers

Expanded summer program

Early Learning Center

Enrollment with a waitlist