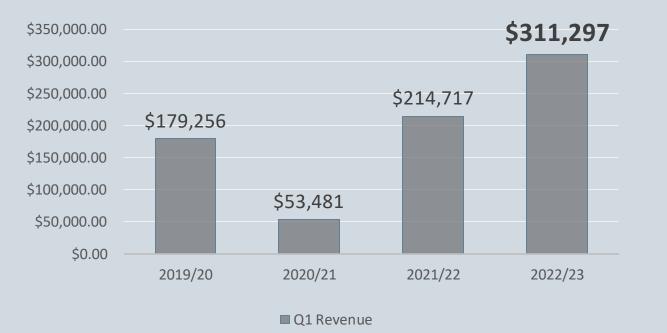

### Kids Camp Revenue Review

#### Quarter 1 Revenue Comparison

- Quarter 1 runs from July 1 -September 30
- 2020/21 was impacted by COVID shutdowns – minimal offerings following COVID guidelines
- 2021/22 was impacted by the Caldor Fire—had to cancel due to air quality, evacuations