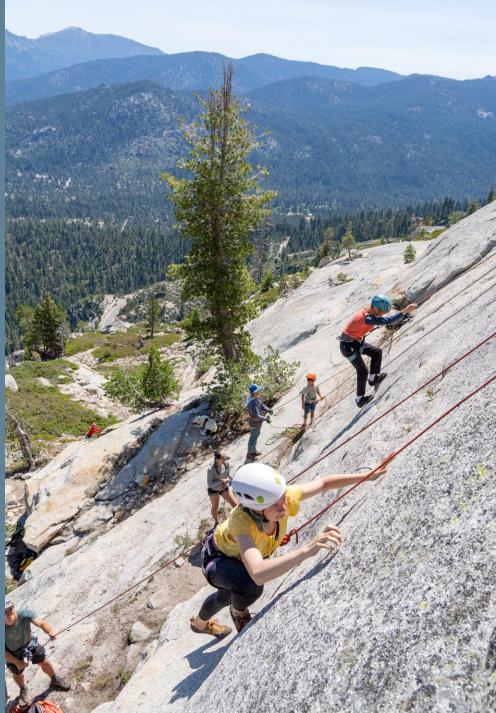

### **CONNECT Kids Camps**

- 76 total camps offered with a variety of 33 different camps for ages 4-16
- Served 1,500 kids in our community
- Team and Individual Sports, Outdoor Education, Arts and Theatre, STEM