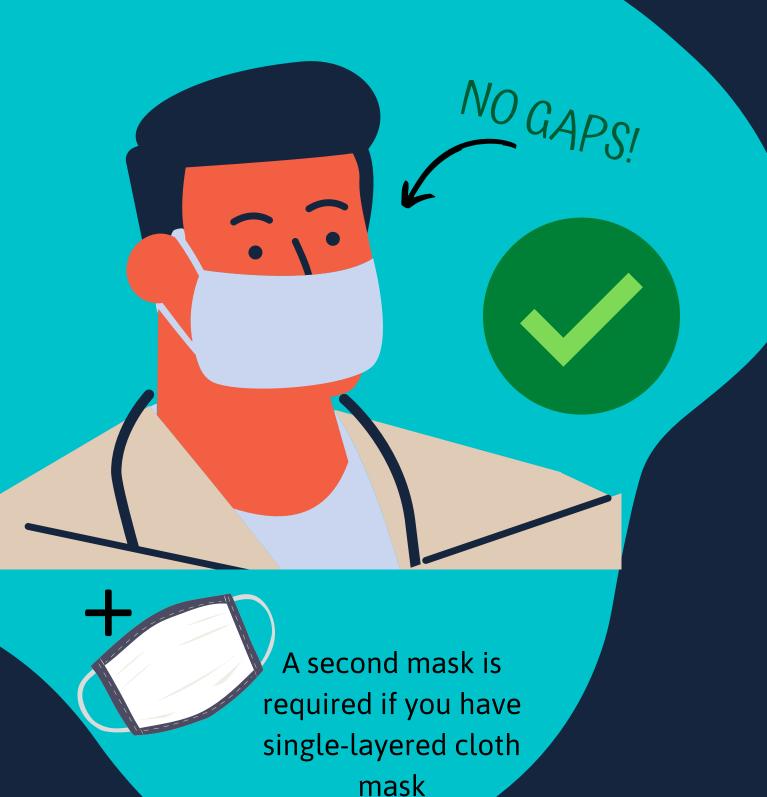

## **IT'S SIMPLE**

Face coverings are required in all public spaces at all times

All public health requirements will be strictly enforced. We appreciate your cooperation!

## FORGET YOUR MASK?

It happens! An LTCC employee is happy to provide you with the proper mask at check in.

Failure to comply will result in removal from campus facilities and grounds. Read LTCC's Public Health documents and procedures @ ltcc.edu/coronavirus