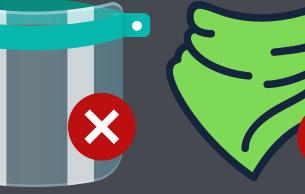

## NOT ALLOWED:

Bandanas/ Loose cloth around the face

Face shield in place of a mask

Ski buffs/ Neck gaitors