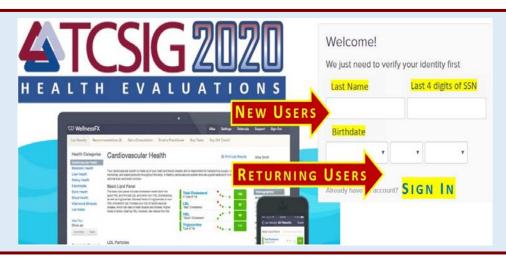

SCHEDULE YOUR

APPOINTMENT

WITH WELLNESSFX!

This is a different provider from 2019. Please follow these instructions to get started:

- Visit <a href="https://www.wellnessfx.com/welcome/tcsig">https://www.wellnessfx.com/welcome/tcsig</a>
- If you participated in 2016 or 2017 <u>you already have a WellnessFX account</u>. Click "Sign in". IMPORTANT: If you don't recall the email/password previously used, <u>DO NOT CLICK "Create an Account"</u>. This will create a duplicate account and you will not be able to schedule an appointment.
  - To retrieve the email address used contact TeamCare at 866-724-0032 or WellnessFX at 415-799-4436.
  - To reset your **password**, select "**Reset Password**" and an email will be sent to you with a link to reset.
- If you are NEW to WellnessFX enter your LAST NAME, LAST 4 of SS# and DATE OF BIRTH, then follow the prompts.
- > Select "Visit a nearby lab" to choose your Quest location
- PRINT your lab slip and visit ANY Quest Diagnostics by May 29, 2020

▲ DO I HAVE TO REGISTER BEFORE I CAN PARTICIPATE? YES – You must register/login with WellnessFX to generate a lab slip before you can participate. <a href="https://www.wellnessfx.com/welcome/tcsig">https://www.wellnessfx.com/welcome/tcsig</a>

L CAN'T REMEMBER IF I ALREADY HAVE AN ACCOUNT, HOW DO I CHECK? VISIT WELLNESSFX at https://www.wellnessfx.com/welcome/tcsig and enter your Last Name, Last Four of SS# and Date of Birth.

- If you have an account it will say "You have already created an account" and you can click "sign in" to proceed. (If you already have an account, but can't remember your login email/password, <a href="DO NOT CLICK">DO NOT CLICK</a>
  "Create an Account". This will create a duplicate account and you will not be able to schedule an appointment. For support please CHAT WELLNESSFX from their website, or, call TeamCare at 866-724-0032)
- If you have never created an account it will say "Continue as (Your Name)" and you can create your account.
- If you receive a message that says "Sorry, that doesn't match our records", call TeamCare at 866-724-0032.
- I FORGOT MY PASSWORD, HOW DO I UPDATE IT? SELECT "RESET PASSWORD" on the Sign-in page. (DO NOT SELECT "Create an Account". This will create a duplicate account and you will not be able to schedule an appointment.) The password requirements are very specific, please be sure to pay attention to the prompts when creating your new password to ensure you meet all the criteria.
- ▲ DO I HAVE TO SCHEDULE AN APPOINTMENT BEFORE I CAN ATTEND AN ONSITE EVENT? YES While walk-in appointments will be seen if time allows, scheduled appointments are given priority and will be seen first.
- WHEN WILL I GET MY RESULTS? ABOUT 3-5 DAYS You will receive an email notification from WellnessFX once your results are in.
- HOW DO I GET MY \$50 GIFT CARD? TCSIG ADMINISTRATIVE STAFF will distribute the gift cards after your screening has been completed. Onsite participant's gift cards will be sent in about a week, and Quest participants in about a month.
- MY EMAIL ADDRESS OR NAME HAS CHANGED, HOW CAN I UPDATE IT? CHAT WELLNESSFX using the "Chat with us" button on their website, or call TeamCare at 866-724-0032.